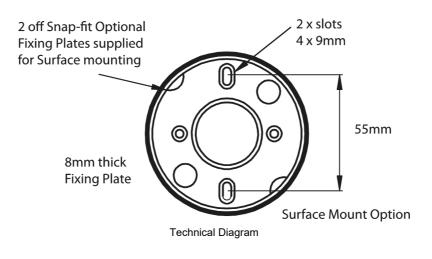

Representative Photo Only (actual product may vary based on configuration selections)

| SPECIFICATIONS                         |                                             |
|----------------------------------------|---------------------------------------------|
| Product Series                         | LED80                                       |
| Indication Mode(s)                     | Sight                                       |
| Lamp Type                              | LED type                                    |
| Number of LEDs                         | 12                                          |
| Colour, Lamp                           | Amber colour                                |
| Illumination Mode                      | Steady / Flashing                           |
| Speed, Flash                           | 60 per min                                  |
| Material, Lens                         | PC (Polycarbonate) - UV Stabilised          |
| Un, Nominal Operational Voltage(s), AC | 115 V AC<br>230                             |
| le, Rated Operational Current, nom     | 0.02 A,nom                                  |
| le, Rated Operational Current, nom     | 0.02 A,nom                                  |
| Material, Body / Housing               | PC (Polycarbonate) - UV Stabilised material |
| Connection / Termination               | Built-in cable with flying leads            |
| Length, Cable                          | 0.5 m                                       |
| IP Rating                              | IP67                                        |
| Mounting (Multiple)                    | Mounting Plate (Included)<br>Surface Mount  |
| Diameter, External                     | 76 mm                                       |
| Weight                                 | 0.14 kg                                     |
| Operating Temperature, Min             | -20 °C min                                  |
| Operating Temperature, Max             | 55 °C max                                   |
| Certifications                         | CE<br>RoHS                                  |