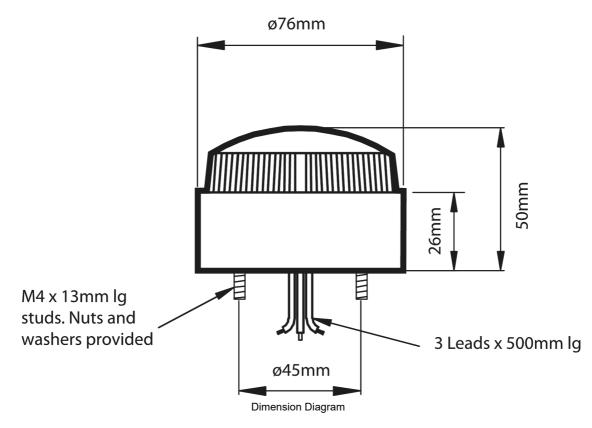

Representative Photo Only (actual product may vary based on configuration selections)

| SPECIFICATIONS                         |                                             |
|----------------------------------------|---------------------------------------------|
| Product Series                         | LED80                                       |
| Indication Mode(s)                     | Sight                                       |
| Lamp Type                              | LED type                                    |
| Number of LEDs                         | 12                                          |
| Colour, Lamp                           | Amber colour                                |
| Illumination Mode                      | Steady / Flashing                           |
| Speed, Flash                           | 60 per min                                  |
| Material, Lens                         | PC (Polycarbonate) - UV Stabilised          |
| Un, Nominal Operational Voltage(s), AC | 115 V AC<br>230                             |
| le, Rated Operational Current, nom     | 0.02 A,nom                                  |
| le, Rated Operational Current, nom     | 0.02 A,nom                                  |
| Material, Body / Housing               | PC (Polycarbonate) - UV Stabilised material |
| Connection / Termination               | Built-in cable with flying leads            |
| Length, Cable                          | 0.5 m                                       |
| IP Rating                              | IP67                                        |
| Mounting (Multiple)                    | Mounting Plate (Included)<br>Surface Mount  |
| Diameter, External                     | 76 mm                                       |
| Weight                                 | 0.14 kg                                     |
| Operating Temperature, Min             | -20 °C min                                  |
| Operating Temperature, Max             | 55 °C max                                   |
| Certifications                         | CE<br>RoHS                                  |