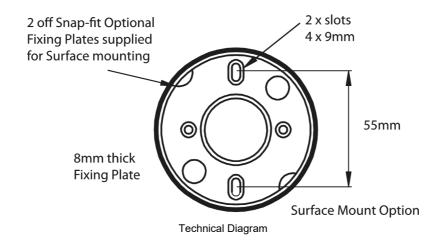

Representative Photo Only (actual product may vary based on configuration selections)

| SPECIFICATIONS                         |                                             |
|----------------------------------------|---------------------------------------------|
| Product Series                         | LED80                                       |
| Indication Mode(s)                     | Sight                                       |
| Lamp Type                              | LED type                                    |
| Number of LEDs                         | 12                                          |
| Colour, Lamp                           | Red colour                                  |
| Illumination Mode                      | Steady / Flashing                           |
| Material, Lens                         | PC (Polycarbonate) - UV Stabilised          |
| Ue, Rated Operational Voltage, DC, min | 10 V DC                                     |
| Ue, Rated Operational Voltage, DC, max | 100 V DC                                    |
| le, Rated Operational Current, nom     | 0.09 A,nom                                  |
| le, Rated Operational Current, nom     | 0.09 A,nom                                  |
| Details, Current                       | 200mA Static at 24V DC.                     |
| Material, Body / Housing               | PC (Polycarbonate) - UV Stabilised material |
| Connection / Termination               | Built-in cable with flying leads            |
| Length, Cable                          | 0.5 m                                       |
| IP Rating                              | IP67                                        |
| Mounting (Multiple)                    | Mounting Plate (Included) Surface Mount     |
| Weight                                 | 0.14 kg                                     |
| Operating Temperature, Min             | -20 °C min                                  |
| Operating Temperature, Max             | 55 °C max                                   |
| Certifications                         | CE<br>RoHS                                  |