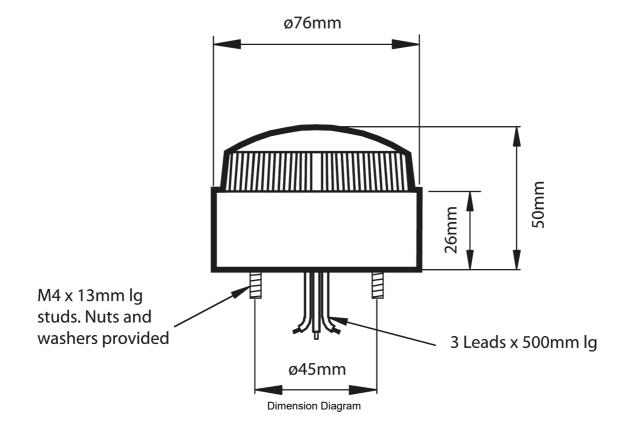

Representative Photo Only (actual product may vary based on configuration selections)

| SPECIFICATIONS                         |                                             |
|----------------------------------------|---------------------------------------------|
| Product Series                         | LED80                                       |
| Indication Mode(s)                     | Sight                                       |
| Lamp Type                              | LED type                                    |
| Number of LEDs                         | 12                                          |
| Colour, Lamp                           | Red colour                                  |
| Illumination Mode                      | Steady / Flashing                           |
| Material, Lens                         | PC (Polycarbonate) - UV Stabilised          |
| Ue, Rated Operational Voltage, DC, min | 10 V DC                                     |
| Ue, Rated Operational Voltage, DC, max | 100 V DC                                    |
| le, Rated Operational Current, nom     | 0.09 A,nom                                  |
| le, Rated Operational Current, nom     | 0.09 A,nom                                  |
| Details, Current                       | 200mA Static at 24V DC.                     |
| Material, Body / Housing               | PC (Polycarbonate) - UV Stabilised material |
| Connection / Termination               | Built-in cable with flying leads            |
| Length, Cable                          | 0.5 m                                       |
| IP Rating                              | IP67                                        |
| Mounting (Multiple)                    | Mounting Plate (Included) Surface Mount     |
| Weight                                 | 0.14 kg                                     |
| Operating Temperature, Min             | -20 °C min                                  |
| Operating Temperature, Max             | 55 °C max                                   |
| Certifications                         | CE<br>RoHS                                  |