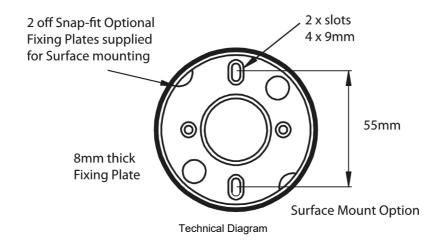

#### **SPECIFICATIONS Product Series** LED80 Indication Mode(s) Sight LED type Lamp Type Number of LEDs 12 Colour, Lamp Green colour Illumination Mode Steady / Flashing Material, Lens PC (Polycarbonate) - UV Stabilised 10 V DC Ue, Rated Operational Voltage, DC, min Ue, Rated Operational Voltage, DC, max 100 V DC le, Rated Operational Current, nom 0.09 A,nom le, Rated Operational Current, nom 0.09 A,nom 200mA Static at 24V DC. Details, Current Material, Body / Housing PC (Polycarbonate) - UV Stabilised Connection / Termination Built-in cable with flying leads Length, Cable 0.5 m IP Rating IP67 Mounting (Multiple) Mounting Plate (Included) Surface Mount 0.14 kg Operating Temperature, Min -20 °C min Operating Temperature, Max 55 °C max Certifications CE RoHS