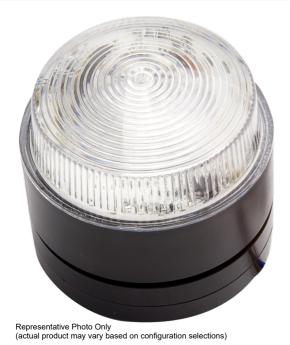

### BEACON 12 LED ST OR FL 10-100V DC GREEN

Signalling Devices > Sight Indication > Beacons > Moflash Beacons > LED Beacons > MOLED80 Series - LED Beacons

#### LED Beacon 10-100V DC - IP67 Clear Lens - Green LEDs

- Complete visual signalling range from high efficiency static or flashing LED's to high discharge Xenon beacons to rotating parabolic reflector beacons, we have the solution suitable for your application.
- Available in a variety of frame sizes and with accessories such as protective cages and brackets to cater to your mounting requirements.
- Multiple colour varieties available including Red, Green, Amber and Blue to convey whichever message is required.