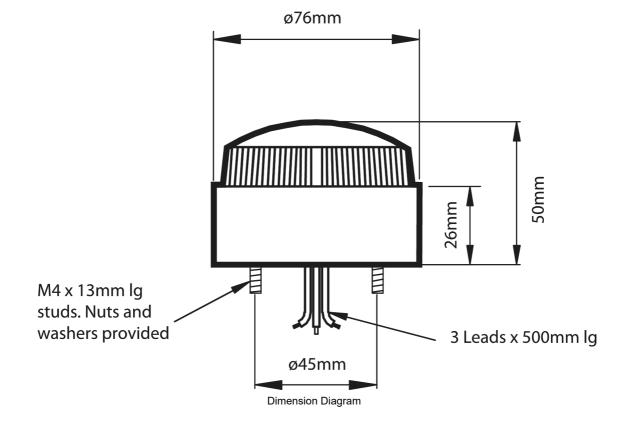

#### **SPECIFICATIONS Product Series** LED80 Indication Mode(s) Sight LED type Lamp Type Number of LEDs 12 Colour, Lamp Green colour Illumination Mode Steady / Flashing Material, Lens PC (Polycarbonate) - UV Stabilised 10 V DC Ue, Rated Operational Voltage, DC, min Ue, Rated Operational Voltage, DC, max 100 V DC le, Rated Operational Current, nom 0.09 A,nom le, Rated Operational Current, nom 0.09 A,nom 200mA Static at 24V DC. Details, Current Material, Body / Housing PC (Polycarbonate) - UV Stabilised Connection / Termination Built-in cable with flying leads Length, Cable 0.5 m IP Rating IP67 Mounting (Multiple) Mounting Plate (Included) Surface Mount 0.14 kg Operating Temperature, Min -20 °C min Operating Temperature, Max 55 °C max Certifications CE RoHS