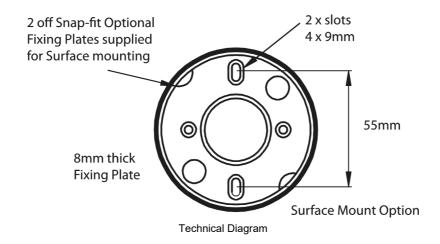

(actual product may vary based on configuration selections)

| SPECIFICATIONS                         |                                             |
|----------------------------------------|---------------------------------------------|
| Product Series                         | LED80                                       |
| Indication Mode(s)                     | Sight                                       |
| Lamp Type                              | LED type                                    |
| Number of LEDs                         | 12                                          |
| Colour, Lamp                           | Amber colour                                |
| Illumination Mode                      | Steady / Flashing                           |
| Material, Lens                         | PC (Polycarbonate) - UV Stabilised          |
| Ue, Rated Operational Voltage, DC, min | 10 V DC                                     |
| Ue, Rated Operational Voltage, DC, max | 100 V DC                                    |
| le, Rated Operational Current, nom     | 0.09 A,nom                                  |
| le, Rated Operational Current, nom     | 0.09 A,nom                                  |
| Details, Current                       | 200mA Static at 24V DC.                     |
| Material, Body / Housing               | PC (Polycarbonate) - UV Stabilised material |
| Connection / Termination               | Built-in cable with flying leads            |
| Length, Cable                          | 0.5 m                                       |
| IP Rating                              | IP67                                        |
| Mounting (Multiple)                    | Mounting Plate (Included)<br>Surface Mount  |
| Weight                                 | 0.14 kg                                     |
| Operating Temperature, Min             | -20 °C min                                  |
| Operating Temperature, Max             | 55 °C max                                   |
| Certifications                         | CE<br>RoHS                                  |