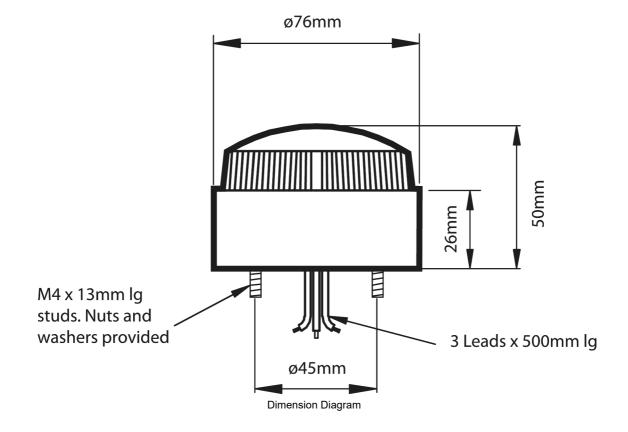

(actual product may vary based on configuration selections)

| SPECIFICATIONS                         |                                             |
|----------------------------------------|---------------------------------------------|
| Product Series                         | LED80                                       |
| Indication Mode(s)                     | Sight                                       |
| Lamp Type                              | LED type                                    |
| Number of LEDs                         | 12                                          |
| Colour, Lamp                           | Amber colour                                |
| Illumination Mode                      | Steady / Flashing                           |
| Material, Lens                         | PC (Polycarbonate) - UV Stabilised          |
| Ue, Rated Operational Voltage, DC, min | 10 V DC                                     |
| Ue, Rated Operational Voltage, DC, max | 100 V DC                                    |
| le, Rated Operational Current, nom     | 0.09 A,nom                                  |
| le, Rated Operational Current, nom     | 0.09 A,nom                                  |
| Details, Current                       | 200mA Static at 24V DC.                     |
| Material, Body / Housing               | PC (Polycarbonate) - UV Stabilised material |
| Connection / Termination               | Built-in cable with flying leads            |
| Length, Cable                          | 0.5 m                                       |
| IP Rating                              | IP67                                        |
| Mounting (Multiple)                    | Mounting Plate (Included)<br>Surface Mount  |
| Weight                                 | 0.14 kg                                     |
| Operating Temperature, Min             | -20 °C min                                  |
| Operating Temperature, Max             | 55 °C max                                   |
| Certifications                         | CE<br>RoHS                                  |