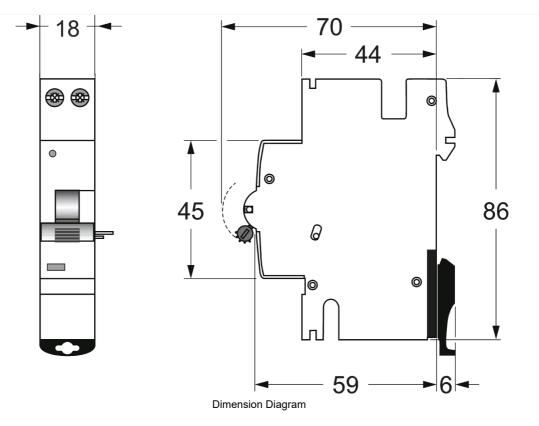

| Product SeriesMOD6Component Type Power Distribution & ProtectionMain SwitchIn, Rated Current100 APoles2PWire / Conductor Size (Min)6 mm² minWire / Conductor Size (Max)50 mm² |
|-------------------------------------------------------------------------------------------------------------------------------------------------------------------------------|
| In, Rated Current 100 A   Poles 2P   Wire / Conductor Size (Min) 6 mm² min                                                                                                    |
| Poles 2P   Wire / Conductor Size (Min) 6 mm² min                                                                                                                              |
| Wire / Conductor Size (Min) 6 mm² min                                                                                                                                         |
|                                                                                                                                                                               |
| Wire / Conductor Size (Max) 50 mm <sup>2</sup>                                                                                                                                |
|                                                                                                                                                                               |
| Width 36 mm                                                                                                                                                                   |
| le, Rated Operational Current, nom 100 A,nom                                                                                                                                  |
| DEEEDENGES                                                                                                                                                                    |