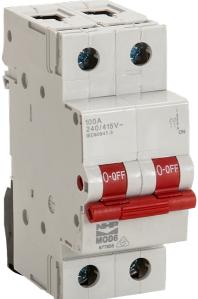

Representative Photo Only (actual product may vary based on configuration selections) MOD6 main switch, DIN rail, 2P, 100A

The complementary series of MOD6 accessories includes the MOD6 main switches and busbar combs specific for the compact double screw MOD6 RCBO (M6RCBD) series for quick and easy installation of the MOD6 RCBOs.