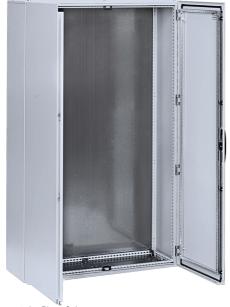

Enclosure Floor Standing Compact Mild Steel IP55 H1600xW1200xD400mm Double Door

- Powder coated mild steel RAL 7035 provides a good level of corrosion resistance in indoor applications
- Fully welded (IP55 and IK10) resulting in exceptional strength and rigidity
- Large range of accessories including plinths, baying kits, fan covers, rain hoods, lifting devices and locks ensuring suitable for a wide range of industry segments and application
- Meets standards and approvals including CE, CSA, GL, KEMA, UL and Lloyd's Register

| Representative Photo Only                                 |     |
|-----------------------------------------------------------|-----|
| (actual product may vary based on configuration selection | ıs) |