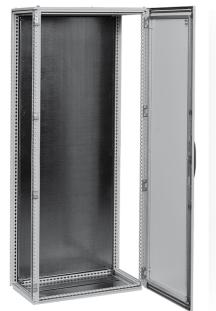

## Catalogue No: MCS18065R5

ENCLOSURE F/STANDING BAYABLE M/STEEL IP55 H1800xW600xD500mm

Enclosures and Climate Control > Standard Enclosures > Floor Standing Enclosures > Floor Standing Enclosures - Mild Steel > Mild Steel - MCS (Single Door Bayable) > 1800mm High

Enclosure Floor Standing Bayable Mild Steel IP55 H1800xW600xD500mm Single Door

- Powder coated mild steel RAL 7035 provides a good level of corrosion resistance in indoor applications
- Conforms to IP55 and IK10 resulting in excellent strength and rigidiy
- Bayable construction allows endless opportunities to house large equipment and provide future expandability
- Large range of accessories plinths, baying kits, fan covers, rain hoods, lifting devices and locks
- Meets standards and approvals including CE, CSA, GL, KEMA, UL and Lloyd's Register

Representative Photo Only

(actual product may vary based on configuration selections)

| SPE | CIFIC | NS |
|-----|-------|----|

| SPECIFICATIONS                               |                                                                                                                                                              |
|----------------------------------------------|--------------------------------------------------------------------------------------------------------------------------------------------------------------|
| Product Series                               | MCS Bayable (Single Door)                                                                                                                                    |
| Material, Body / Housing                     | Powder Coated Mild Steel material                                                                                                                            |
| Material thickness, body / housing           | 1.5 mm                                                                                                                                                       |
| Colour, Body / Housing                       | Light Grey (RAL 7035) colour                                                                                                                                 |
| Finish, body / housing                       | Ripple body/housing                                                                                                                                          |
| Details, body / housing                      | Seam welded reversed open profiles<br>with 25mm hole pattern according to<br>DIN 43660. Including integrated<br>external hole pattern.                       |
| Height                                       | 1800 mm                                                                                                                                                      |
| Width                                        | 600 mm                                                                                                                                                       |
| Depth                                        | 500 mm                                                                                                                                                       |
| Weight                                       | 95 kg                                                                                                                                                        |
| Material, door                               | Powder Coated Mild Steel                                                                                                                                     |
| Material thickness, door                     | 2 mm                                                                                                                                                         |
| Colour, Door                                 | Light Grey (RAL 7035) door                                                                                                                                   |
| Finish, Door                                 | Ripple door                                                                                                                                                  |
| Details, door                                | Mounted with four hinges allowing left<br>or right hand opening. Includes door<br>frame with 25mm hole pattern.                                              |
| Material, Mounting Plate / Bracket           | Zinc Galvanized Steel                                                                                                                                        |
| Material Thickness, Mounting Plate / Bracket | 2.7 mm                                                                                                                                                       |
| Details, Mounting Plate / Bracket            | Double folded and slides into position.<br>Adjustable in depth by steps of 25mm<br>with the MPD02 accessory. Supplied<br>outside of the enclosure packaging. |
| Material, Gland Plate                        | Zinc Galvanized Steel                                                                                                                                        |
| Material Thickness, Gland Plate              | 1 mm                                                                                                                                                         |
| Colour, Gland Plate                          | Light Grey (RAL 7035) gland plate                                                                                                                            |
| Finish, Gland Plate                          | Ripple gland plate                                                                                                                                           |
|                                              |                                                                                                                                                              |