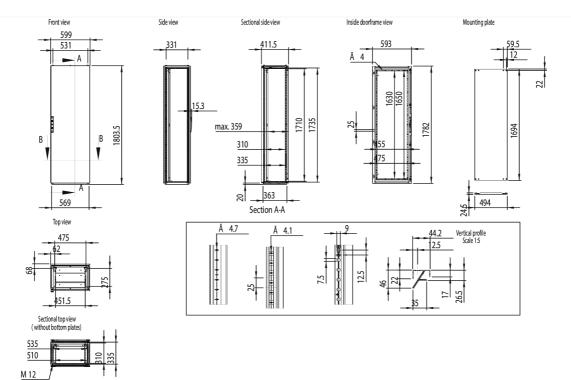

|
| Manufacturer Catalogue<br>& Product Selection: | -            |                                                                                                                                                                                                                                                         |



## Catalogue No: MCS18065R5

Section B-B

#### ENCLOSURE F/STANDING BAYABLE M/STEEL IP55 H1800xW600xD500mm

Enclosures and Climate Control > Standard Enclosures > Floor Standing Enclosures > Floor Standing Enclosures - Mild Steel > Mild Steel - MCS (Single Door Bayable) > 1800mm High





**Dimension Diagram**