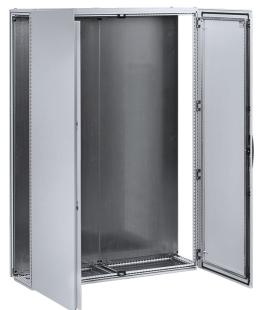

Representative Photo Only (actual product may vary based on configuration selections)

| Product SeriesMCD Bayable (Double Door)Material, Body / HousingPowder Coated Mild Steel materialMaterial thickness, body / housing1.5 mmColour, Body / HousingLight Grey (RAL 7035) colourFinish, body / housingRipple body/housingDetails, body / housingSeam welded reversed open profiles<br>with 25mm hole pattern according to<br>DIN 43660. Including integrated<br>external hole pattern.Height2000 mmWidth1200 mmDetails, doorPowder Coated Mild SteelWidth195 kgMaterial, doorPowder Coated Mild SteelMaterial, door2 mmColour, DoorLight Grey (RAL 7035) doorFinish, DoorRipple doorDetails, door2 mmColour, DoorLight Grey (RAL 7035) doorFinish, DoorRipple doorDetails, doorRipple doorDetails, doorCinc Galvanized SteelMaterial Thickness, Mounting Plate / BracketZrn calvanized SteelMaterial, Gland PlateZinc Galvanized SteelMaterial Thickness, Gland PlateZinc Galvanized SteelMaterial Thickness, Gland PlateZinc Galvanized SteelMaterial Thickness, Gland PlateLight Grey (RAL 7035) aland plateGolour, Gond PlateLight Grey (RAL 7035) aland plate                                       | SPECIFICATIONS                               |                                                                              |
|-------------------------------------------------------------------------------------------------------------------------------------------------------------------------------------------------------------------------------------------------------------------------------------------------------------------------------------------------------------------------------------------------------------------------------------------------------------------------------------------------------------------------------------------------------------------------------------------------------------------------------------------------------------------------------------------------------------------------------------------------------------------------------------------------------------------------------------------------------------------------------------------------------------------------------------------------------------------------------------------------------------------------------------------------------------------------------------------------------------------------------------------------------------------------------------------------------------------------------------------------------------------------------------------------------------------|----------------------------------------------|------------------------------------------------------------------------------|
| Material thickness, body / housing1.5 mmColour, Body / HousingLight Grey (RAL 7035) colourFinish, body / housingRipple body/housingDetails, body / housingSeam welded reversed open profiles<br>with 25mm hole pattern according to<br>DIN 43660. Including integrated<br>external hole pattern.Height2000 mmWidth1200 mmDepth600 mmWeight195 kgMaterial thickness, door2 mmColour, DoorLight Grey (RAL 7035) doorFinish, DoorRipple doorDetails, doorRipple doorDetails, doorRipple doorInstant, doorMounting Plate / BracketMaterial Thickness, Mounting Plate / Bracket2.7 mmDetails, Gland PlateZinc Galvanized SteelMaterial, Gland PlateZinc Galvanized SteelMaterial, Gland PlateZinc Galvanized SteelMaterial, Gland PlateZinc Galvanized SteelMaterial, Gland PlateXinc Galvanized SteelMaterial, Gland PlateZinc Galvanized Steel </td <td>Product Series</td> <td>MCD Bayable (Double Door)</td> | Product Series                               | MCD Bayable (Double Door)                                                    |
| Colour, Body / HousingLight Grey (RAL 7035) colourFinish, body / housingRipple body/housingDetails, body / housingSeam welded reversed open profiles<br>with 25mm hole pattern according to<br>DIN 43660. Including integrated<br>external hole pattern.Height2000 mmWidth1200 mmDepth600 mmWeight195 kgMaterial, doorPowder Coated Mild SteelMaterial, door2 mmColour, DoorLight Grey (RAL 7035) doorFinish, DoorRipple doorDetails, doorRipple doorMaterial, Mounting Plate / BracketZinc Galvanized SteelMaterial, Mounting Plate / BracketZinc Galvanized SteelMaterial, Mounting Plate / BracketZinc Galvanized SteelMaterial, Gland PlateZinc Galvanized SteelMaterial, Gland PlateZinc Galvanized SteelMaterial, Gland PlateZinc Galvanized SteelMaterial, Gland PlateZinc Galvanized SteelMaterial Thickness, Gland Plate1 mm                                                                                                                                                                                                                                                                                                                                                                                                                                                                             | Material, Body / Housing                     | Powder Coated Mild Steel material                                            |
| Finish, body / housingRipple body/housingDetails, body / housingSeam welded reversed open profiles<br>with 25mm hole pattern according to<br>byt 3660. Including integrated<br>external hole pattern.Height2000 mmWidth1200 mmDepth600 mmWeight195 kgMaterial doorPowder Coated Mild SteelMaterial thickness, door2 mmColour, DoorLight Grey (RAL 7035) doorFinish, DoorRipple doorDetails, doorRipple doorDetails, doorRipple doorDetails, doorMounted with four hinges. Includes door<br>frame with 25mm hole pattern. Standard<br>doors cannot be reversed. Separate<br>doors to be ordered for left hand locking.Material, Mounting Plate / BracketZinc Galvanized SteelMaterial, Mounting Plate / BracketZinc Galvanized SteelMaterial, Mounting Plate / BracketZinc Galvanized SteelMaterial, Gland PlateZinc Galvanized SteelMaterial, Gland PlateZinc Galvanized Steel                                                                                                                                                                                                                                                                                                                                                                                                                                    | Material thickness, body / housing           | 1.5 mm                                                                       |
| Details, body / housingSeam welded reversed open profiles<br>with 25mm hole pattern according to<br>DIN 43660. Including integrated<br>external hole pattern.Height2000 mmWidth1200 mmDepth600 mmWeight195 kgMaterial, doorPowder Coated Mild SteelMaterial, door2 mmColour, DoorLight Grey (RAL 7035) doorFinish, DoorRipple doorDetails, doorMounted with four hinges. Includes door<br>frame with 25mm hole pattern. Standard<br>doors cannot be reversed. Separate<br>doors to be ordered for left hand locking.Material, Thickness, Mounting Plate / BracketZinc Galvanized SteelMaterial, Mounting Plate / BracketZor mmDetails, Mounting Plate / BracketZinc Galvanized SteelMaterial, Gland PlateZinc Galvanized SteelMaterial, Gland PlateZinc Galvanized SteelMaterial, Gland PlateZinc Galvanized SteelMaterial, Gland PlateIn mm                                                                                                                                                                                   | Colour, Body / Housing                       | Light Grey (RAL 7035) colour                                                 |
| with 25mm hole pattern according to<br>DIN 43660. Including integrated<br>external hole pattern.Height2000 mmWidth1200 mmDepth600 mmWeight195 kgMaterial, doorPowder Coated Mild SteelMaterial thickness, door2 mmColour, DoorLight Grey (RAL 7035) doorFinish, DoorRipple doorDetails, doorMounted with four hinges. Includes doorDetails, doorKingple doorDetails, doorZinc Galvanized SteelMaterial Thickness, Mounting Plate / Bracket2.7 mmDetails, Mounting Plate / Bracket2.7 mmDetails, Mounting Plate / BracketDouble folded and slides into position.<br>Adjustable in depth by steps of 25mm<br>with the MPD02 accessory. SuppliedMaterial, Gland PlateZinc Galvanized SteelMaterial, Gland PlateZinc Galvanized SteelMaterial, Gland PlateZinc Galvanized SteelMaterial, Fink, Ross, Gland PlateXinc Galvanized SteelMaterial, Thickness, Gland PlateXinc Galvanized SteelMaterial, Fink, Ross, Gland PlateXinc Galvanized SteelMaterial, Thickness, Gland PlateXinc Galvanized SteelMaterial Thickness, Gland PlateXinc Galvanized Steel                                                                                                 | Finish, body / housing                       | Ripple body/housing                                                          |
| Vid1200 mmDepth600 mmWeight195 kgMaterial, doorPowder Coated Mild SteelMaterial thickness, door2 mmColour, DoorLight Grey (RAL 7035) doorFinish, DoorRipple doorDetails, doorMounted with four hinges. Includes door<br>frame with 25mm hole pattern. Standard<br>doors cannot be reversed. Separate<br>doors to be ordered for left hand locking.Material, Mounting Plate / BracketZinc Galvanized SteelMaterial Thickness, Mounting Plate / Bracket2.7 mmDetails, Mounting Plate / BracketDouble folded and slides into position.<br>Adjustable in depth by steps of 25mm<br>with the MPD02 accessory. Supplied<br>outside of the enclosure packaging.Material, Gland PlateZinc Galvanized SteelMaterial, Gland PlateInc Galvanized SteelMaterial, Flokness, Gland PlateZinc Galvanized SteelMaterial, Thickness, Gland PlateZinc Galvanized SteelMaterial, Thickness, Gland PlateI mm                                                                                                                                                                                                                                                                                                                                                                                                                          | Details, body / housing                      | with 25mm hole pattern according to DIN 43660. Including integrated          |
| Depth600 mmWeight195 kgMaterial, doorPowder Coated Mild SteelMaterial thickness, door2 mmColour, DoorLight Grey (RAL 7035) doorFinish, DoorRipple doorDetails, doorMounted with four hinges. Includes door<br>frame with 25mm hole pattern. Standard<br>doors cannot be reversed. Separate<br>doors to be ordered for left hand locking.Material, Mounting Plate / BracketZinc Galvanized SteelMaterial Thickness, Mounting Plate / Bracket2.7 mmDetails, Mounting Plate / Bracket2.7 mmDetails, Mounting Plate / Bracket2.7 mmMaterial Thickness, Mounting Plate / Bracket2.7 mmDetails, Mounting Plate / BracketZinc Galvanized SteelMaterial, Gland PlateZinc Galvanized SteelMaterial, Gland Plate1 mm                                                                                                                                                                                                                                                                                                                                                                                                                                                                                   | Height                                       | 2000 mm                                                                      |
| Weight195 kgMaterial, doorPowder Coated Mild SteelMaterial thickness, door2 mmColour, DoorLight Grey (RAL 7035) doorFinish, DoorRipple doorDetails, doorMounted with four hinges. Includes door<br>frame with 25mm hole pattern. Standard<br>doors cannot be reversed. Separate<br>doors to be ordered for left hand locking.Material, Mounting Plate / BracketZinc Galvanized SteelMaterial Thickness, Mounting Plate / Bracket2.7 mmDetails, Mounting Plate / BracketDouble folded and slides into position.<br>Augustable in depth by steps of 25mm<br>with the MPD02 accessory. Supplied<br>outside of the enclosure packaging.Material, Gland PlateZinc Galvanized SteelMaterial Thickness, Gland Plate1 mm                                                                                                                                                                                                                                                                                                                                                                                                                                                                                                                                                                                                  | Width                                        | 1200 mm                                                                      |
| Material, doorPowder Coated Mild SteelMaterial thickness, door2 mmColour, DoorLight Grey (RAL 7035) doorFinish, DoorRipple doorDetails, doorMounted with four hinges. Includes door<br>frame with 25mm hole pattern. Standard<br>doors cannot be reversed. Separate<br>doors to be ordered for left hand locking.Material Thickness, Mounting Plate / BracketZinc Galvanized SteelMaterial Thickness, Mounting Plate / Bracket2.7 mmDetails, Mounting Plate / BracketDouble folded and slides into position.<br>Adjustable in depth by steps of 25mm<br>with the MPD02 accessory. Supplied<br>outside of the enclosure packaging.Material, Gland PlateZinc Galvanized SteelMaterial, Gland PlateInc Galvanized SteelMaterial Thickness, Gland Plate1 mm                                                                                                                                                                                                                                                                                                                                                                                                  | Depth                                        | 600 mm                                                                       |
| Material thickness, door2 mmColour, DoorLight Grey (RAL 7035) doorFinish, DoorRipple doorDetails, doorMounted with four hinges. Includes door<br>frame with 25mm hole pattern. Standard<br>doors cannot be reversed. Separate<br>doors to be ordered for left hand locking.Material, Mounting Plate / BracketZinc Galvanized SteelMaterial Thickness, Mounting Plate / Bracket2.7 mmDetails, Mounting Plate / BracketDouble folded and slides into position.<br>Adjustable in depth by steps of 25mm<br>with the MPD02 accessory. Supplied<br>outside of the enclosure packaging.Material, Gland PlateZinc Galvanized SteelMaterial Thickness, Gland Plate1 mm                                                                                                                                                                                                                                                                                                                                                                                                                                                                                                                                                                                                                                                    | Weight                                       | 195 kg                                                                       |
| Colour, DoorLight Grey (RAL 7035) doorFinish, DoorRipple doorDetails, doorMounted with four hinges. Includes door<br>frame with 25mm hole pattern. Standard<br>doors cannot be reversed. Separate<br>doors to be ordered for left hand locking.Material, Mounting Plate / BracketZinc Galvanized SteelMaterial Thickness, Mounting Plate / Bracket2.7 mmDetails, Mounting Plate / BracketDouble folded and slides into position.<br>Adjustable in depth by steps of 25mm<br>with the MPD02 accessory. Supplied<br>outside of the enclosure packaging.Material, Gland PlateZinc Galvanized SteelMaterial Thickness, Gland Plate1 mm                                                                                                                                                                                                                                                                                                                                                                                                                                                                                                                                                                                                                                                                                | Material, door                               | Powder Coated Mild Steel                                                     |
| Finish, DoorRipple doorDetails, doorMounted with four hinges. Includes door<br>frame with 25mm hole pattern. Standard<br>doors cannot be reversed. Separate<br>doors to be ordered for left hand locking.Material, Mounting Plate / BracketZinc Galvanized SteelMaterial Thickness, Mounting Plate / Bracket2.7 mmDetails, Mounting Plate / BracketDouble folded and slides into position.<br>Adjustable in depth by steps of 25mm<br>with the MPD02 accessory. Supplied<br>outside of the enclosure packaging.Material, Gland PlateZinc Galvanized SteelMaterial Thickness, Gland Plate1 mm                                                                                                                                                                                                                                                                                                                                                                                                                                                                                                                                                                                                                                                                                                                      | Material thickness, door                     | 2 mm                                                                         |
| Details, doorMounted with four hinges. Includes door<br>frame with 25mm hole pattern. Standard<br>doors cannot be reversed. Separate<br>doors to be ordered for left hand locking.Material, Mounting Plate / BracketZinc Galvanized SteelMaterial Thickness, Mounting Plate / Bracket2.7 mmDetails, Mounting Plate / BracketDouble folded and slides into position.<br>Adjustable in depth by steps of 25mm<br>with the MPD02 accessory. Supplied<br>outside of the enclosure packaging.Material, Gland PlateZinc Galvanized SteelMaterial Thickness, Gland Plate1 mm                                                                                                                                                                                                                                                                                                                                                                                                                                                                                                                                                                                                                                                                                                                                             | Colour, Door                                 | Light Grey (RAL 7035) door                                                   |
| Image: Material, Mounting Plate / BracketZinc Galvanized SteelMaterial Thickness, Mounting Plate / Bracket2.7 mmDetails, Mounting Plate / BracketDouble folded and slides into position.<br>Adjustable in depth by steps of 25mm<br>with the MPD02 accessory. Supplied<br>outside of the enclosure packaging.Material, Gland PlateZinc Galvanized SteelMaterial, Gland PlateIn m                                                                                                                                                                                                                                                                                                                                                                                                                                                                                                                                                                                                                                                                                                                                                                                                                                                                                                                                  | Finish, Door                                 | Ripple door                                                                  |
| Material Thickness, Mounting Plate / Bracket 2.7 mm   Details, Mounting Plate / Bracket Double folded and slides into position.<br>Adjustable in depth by steps of 25mm<br>with the MPD02 accessory. Supplied<br>outside of the enclosure packaging.   Material, Gland Plate Zinc Galvanized Steel   Material Thickness, Gland Plate 1 mm                                                                                                                                                                                                                                                                                                                                                                                                                                                                                                                                                                                                                                                                                                                                                                                                                                                                                                                                                                         | Details, door                                | frame with 25mm hole pattern. Standard<br>doors cannot be reversed. Separate |
| Details, Mounting Plate / BracketDouble folded and slides into position.<br>Adjustable in depth by steps of 25mm<br>with the MPD02 accessory. Supplied<br>outside of the enclosure packaging.Material, Gland PlateZinc Galvanized SteelMaterial Thickness, Gland Plate1 mm                                                                                                                                                                                                                                                                                                                                                                                                                                                                                                                                                                                                                                                                                                                                                                                                                                                                                                                                                                                                                                        | Material, Mounting Plate / Bracket           | Zinc Galvanized Steel                                                        |
| Adjustable in depth by steps of 25mm<br>with the MPD02 accessory. Supplied<br>outside of the enclosure packaging.Material, Gland PlateZinc Galvanized SteelMaterial Thickness, Gland Plate1 mm                                                                                                                                                                                                                                                                                                                                                                                                                                                                                                                                                                                                                                                                                                                                                                                                                                                                                                                                                                                                                                                                                                                    | Material Thickness, Mounting Plate / Bracket | 2.7 mm                                                                       |
| Material Thickness, Gland Plate 1 mm                                                                                                                                                                                                                                                                                                                                                                                                                                                                                                                                                                                                                                                                                                                                                                                                                                                                                                                                                                                                                                                                                                                                                                                                                                                                              | Details, Mounting Plate / Bracket            | Adjustable in depth by steps of 25mm<br>with the MPD02 accessory. Supplied   |
|                                                                                                                                                                                                                                                                                                                                                                                                                                                                                                                                                                                                                                                                                                                                                                                                                                                                                                                                                                                                                                                                                                                                                                                                                                                                                                                   | Material, Gland Plate                        | Zinc Galvanized Steel                                                        |
| Colour, Gland Plate Light Grev (RAL 7035) gland plate                                                                                                                                                                                                                                                                                                                                                                                                                                                                                                                                                                                                                                                                                                                                                                                                                                                                                                                                                                                                                                                                                                                                                                                                                                                             | Material Thickness, Gland Plate              | 1 mm                                                                         |
|                                                                                                                                                                                                                                                                                                                                                                                                                                                                                                                                                                                                                                                                                                                                                                                                                                                                                                                                                                                                                                                                                                                                                                                                                                                                                                                   | Colour, Gland Plate                          | Light Grey (RAL 7035) gland plate                                            |