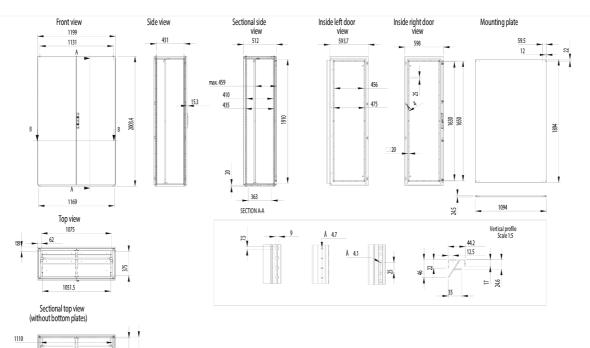

|
| Installation Guide: -                |                                                                                                     |
| User Manual: -                       |                                                                                                     |
| Manufacturer Datasheet: -            |                                                                                                     |

Manufacturer Catalogue & Product Selection:

\_



# Catalogue No: MCD20126R5

#### ENCLOSURE F/STANDING BAYABLE M/STEEL IP55 H2000xW1200xD600mm

Enclosures and Climate Control > Standard Enclosures > Floor Standing Enclosures > Floor Standing Enclosures - Mild Steel > Mild Steel - MCD (Double Door Bayable)





**Dimension Diagram** 



1135

M12

410

491 510.5 SECTION B-B