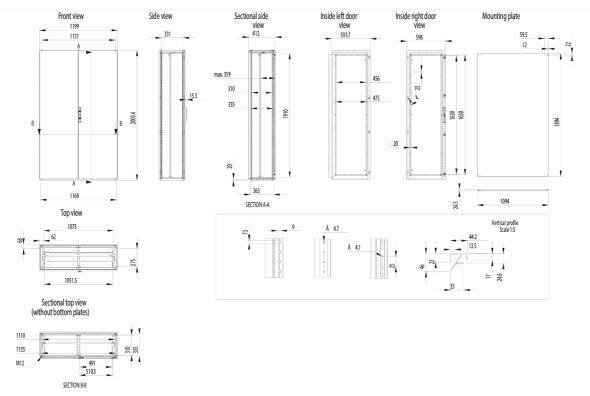

### ENCLOSURE F/STANDING BAYABLE M/STEEL IP55 H2000xW1200xD500mm

Dimension Diagram