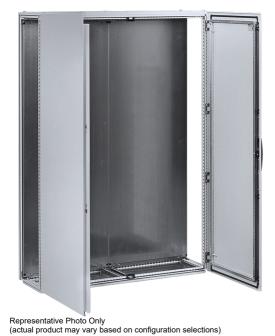

#### ENCLOSURE F/STANDING BAYABLE M/STEEL IP55 H2000xW1200xD500mm

Enclosures and Climate Control > Standard Enclosures > Floor Standing Enclosures > Floor Standing Enclosures - Mild Steel - MCD (Double Door Bayable)

Enclosure Floor Standing Bayable Mild Steel IP55 H2000xW1200xD500mm Double Door

- Powder coated mild steel RAL 7035 provides a good level of corrosion resistance in indoor applications
- Conforms to IP55 and IK10 resulting in excellent strength and rigidity
- Bayable construction allows endless opportunities to house large equipment and provide future expandability
- Large range of accessories plinths, baying kits, fan covers, rain hoods, lifting devices and locks
- Meets standards and approvals including CE, CSA, GL, KEMA, UL and Lloyd's Register