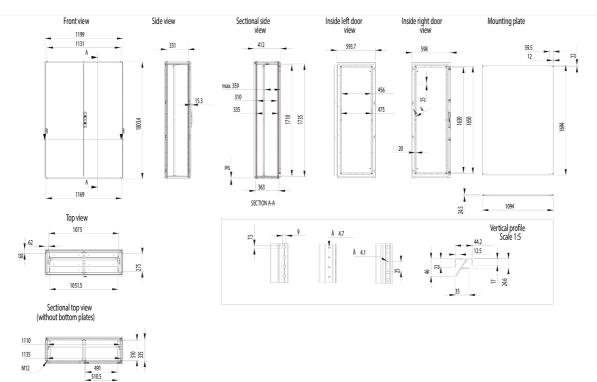

|
| Installation Guide: -                |                                                                                                     |
| User Manual: -                       |                                                                                                     |
| Manufacturer Datasheet: -            |                                                                                                     |

Manufacturer Catalogue & Product Selection:

\_



# Catalogue No: MCD18125R5

SECTION B-B

#### ENCLOSURE F/STANDING BAYABLE M/STEEL IP55 H1800xW1200xD500mm

Enclosures and Climate Control > Standard Enclosures > Floor Standing Enclosures > Floor Standing Enclosures - Mild Steel > Mild Steel - MCD (Double Door Bayable)





**Dimension Diagram**