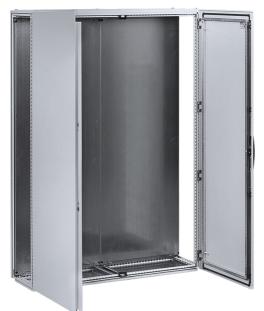

Enclosure Floor Standing Bayable Mild Steel IP55 H1800xW1200xD500mm Double Door

- Powder coated mild steel RAL 7035 provides a good level of corrosion resistance in indoor applications
- Conforms to IP55 and IK10 resulting in excellent strength and rigidity
- Bayable construction allows endless opportunities to house large equipment and provide future expandability
- Large range of accessories plinths, baying kits, fan covers, rain hoods, lifting devices and locks
- Meets standards and approvals including CE, CSA, GL, KEMA, UL and Lloyd's Register

Representative Photo Only (actual product may vary based on configuration selections)

| SPECIFICATIONS                               |                                                                                                                                                                       |
|----------------------------------------------|-----------------------------------------------------------------------------------------------------------------------------------------------------------------------|
| Product Series                               | MCD Bayable (Double Door)                                                                                                                                             |
| Material, Body / Housing                     | Powder Coated Mild Steel material                                                                                                                                     |
| Material thickness, body / housing           | 1.5 mm                                                                                                                                                                |
| Colour, Body / Housing                       | Light Grey (RAL 7035) colour                                                                                                                                          |
| Finish, body / housing                       | Ripple body/housing                                                                                                                                                   |
| Details, body / housing                      | Seam welded reversed open profiles<br>with 25mm hole pattern according to<br>DIN 43660. Including integrated<br>external hole pattern.                                |
| Height                                       | 1800 mm                                                                                                                                                               |
| Width                                        | 1200 mm                                                                                                                                                               |
| Depth                                        | 500 mm                                                                                                                                                                |
| Weight                                       | 178 kg                                                                                                                                                                |
| Material, door                               | Powder Coated Mild Steel                                                                                                                                              |
| Material thickness, door                     | 2 mm                                                                                                                                                                  |
| Colour, Door                                 | Light Grey (RAL 7035) door                                                                                                                                            |
| Finish, Door                                 | Ripple door                                                                                                                                                           |
| Details, door                                | Mounted with four hinges. Includes door<br>frame with 25mm hole pattern. Standard<br>doors cannot be reversed. Separate<br>doors to be ordered for left hand locking. |
| Material, Mounting Plate / Bracket           | Zinc Galvanized Steel                                                                                                                                                 |
| Material Thickness, Mounting Plate / Bracket | 2.7 mm                                                                                                                                                                |
| Details, Mounting Plate / Bracket            | Double folded and slides into position.<br>Adjustable in depth by steps of 25mm<br>with the MPD02 accessory. Supplied<br>outside of the enclosure packaging.          |
| Material, Gland Plate                        | Zinc Galvanized Steel                                                                                                                                                 |
| Material Thickness, Gland Plate              | 1 mm                                                                                                                                                                  |
| Colour, Gland Plate                          | Light Grey (RAL 7035) gland plate                                                                                                                                     |