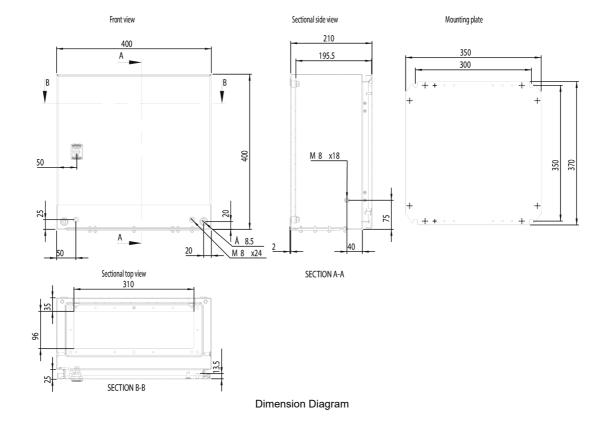

### ENCLOSURE W/MOUNT M/STEEL IP66 H400 x W500 x D210mm S/DOOR

**Technical Diagram** 

| Height                                       | 400 mm                                                                                                                                                                   |
|----------------------------------------------|--------------------------------------------------------------------------------------------------------------------------------------------------------------------------|
| Width                                        | 500 mm                                                                                                                                                                   |
| Depth                                        | 210 mm                                                                                                                                                                   |
| Weight                                       | 11.4 kg                                                                                                                                                                  |
| IP Rating                                    | IP66                                                                                                                                                                     |
| IK Rating                                    | IK10                                                                                                                                                                     |
| Material, door                               | Powder Coated Mild Steel                                                                                                                                                 |
| Material thickness, door                     | 1.2 mm                                                                                                                                                                   |
| Colour, Door                                 | Light Grey (RAL 7035) door                                                                                                                                               |
| Finish, Door                                 | Ripple door                                                                                                                                                              |
| Hinge Type                                   | Reversible, Concealed Hinges with Captive Pin                                                                                                                            |
| Opening Range                                | 130 °                                                                                                                                                                    |
| Details, door                                | 180 degree hinging available as accessory                                                                                                                                |
| Mounting Plate Included                      | Yes                                                                                                                                                                      |
| Material, Mounting Plate / Bracket           | Zinc Galvanized Steel                                                                                                                                                    |
| Material Thickness, Mounting Plate / Bracket | 2 mm                                                                                                                                                                     |
| <u> </u>                                     |                                                                                                                                                                          |
| Height, Mounting Plate                       | 370 mm 450 mm                                                                                                                                                            |
| Width, Mounting Plate                        |                                                                                                                                                                          |
| Details, Mounting Plate / Bracket            | Marked vertically at 10mm intervals for easy horizontal positioning of equipment, fixed onto M8 welded studs with extra holes top and bottom to facilitate cable fixing. |
| Gland Plate(s) Included                      | Yes                                                                                                                                                                      |
| Number of Gland Plates                       | 1 qty                                                                                                                                                                    |
| Material, Gland Plate                        | Powder Coated Mild Steel                                                                                                                                                 |
| Material Thickness, Gland Plate              | 1.4 mm                                                                                                                                                                   |
|                                              |                                                                                                                                                                          |
| Colour, Gland Plate                          | Light Grey (RAL 7035) gland plate                                                                                                                                        |
| Finish, Gland Plate                          | Ripple gland plate                                                                                                                                                       |
| Height, Gland Plate                          | 410 mm height                                                                                                                                                            |
| Height, Gland Plate Opening                  | 410 mm opening height                                                                                                                                                    |
| Width, Gland Plate                           | 96 mm width                                                                                                                                                              |
| Width, Gland Plate Opening                   | 96 mm opening width                                                                                                                                                      |
| Details, Gland Plate                         | 1 Opening, Type 3                                                                                                                                                        |
| Material, Gasket / Seal                      | PUR / PU material                                                                                                                                                        |
| Details, Gasket / Seal                       | Single piece, Injected                                                                                                                                                   |
| Details, earthing                            | Earthing studs M8x12mm in body and cover, M8 nuts, earth washers and earth labels                                                                                        |
| Number of Locks                              | 1 qty                                                                                                                                                                    |
| Lock Type                                    | DIN - 1/4 Turn type                                                                                                                                                      |
| Diameter, Lock                               | 3 mm                                                                                                                                                                     |
| Material, Lock                               | Plastic material                                                                                                                                                         |
| Delivery Details                             | Enclosure with mounting plate and door, gland plate(s) with gasket(s), plastic DIN 3mm key, mounting and earthing accessories.                                           |
| Standards Compliance                         | NEMA 250:2003                                                                                                                                                            |
| Certifications                               | C-UL<br>CE<br>GOST-R<br>KEMA<br>UL                                                                                                                                       |