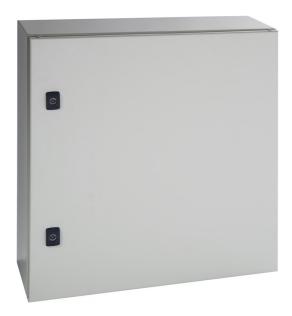

Representative Photo Only (actual product may vary based on configuration selections)

| SPECIFICATIONS                       |                                                                                                                                                                                     |
|--------------------------------------|-------------------------------------------------------------------------------------------------------------------------------------------------------------------------------------|
| Product Series                       | MAS Wall Mount (Single Door)                                                                                                                                                        |
| Material, Body / Housing             | Powder Coated Mild Steel material                                                                                                                                                   |
| Enclosure Load Capacity              | 160 kg                                                                                                                                                                              |
| Door Load Capacity                   | 28 kg                                                                                                                                                                               |
| Door Mounting Profiles               | Not included, however studs for mounting MMDP door profiles are included on the door                                                                                                |
| NEMA Enclosure Class (NEMA 250:2003) | Type 4 Type 12 Type 13                                                                                                                                                              |
| Material thickness, body / housing   | 1.2 mm                                                                                                                                                                              |
| Colour, Body / Housing               | Light Grey (RAL 7035) colour                                                                                                                                                        |
| Finish, body / housing               | Ripple body/housing                                                                                                                                                                 |
| Details, body / housing              | Folded and seam welded. Four 8.5mm diameter holes for wall fixing, pressed out in 20.4mm diameter x 2mm depressions to allow air circulation around the rear part of the enclosure. |