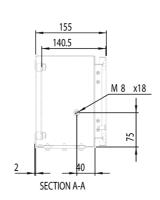

|



### ENCLOSURE W/MOUNT M/STEEL IP66 H250 x W200 x D155mm S/DOOR



Enclosures and Climate Control > Standard Enclosures > Wall Mount Enclosures > Wall Mount Enclosures - Mild Steel > Wall Mount Enclosures - MAS Single Door > MAS Single Door Wall Mount Enclosures - RAL 7035 Light Grey (Includes Mounting Plate)

| REFERENCES                                     |   |
|------------------------------------------------|---|
| IECEx Certificate                              | - |
| Supplier Declaration of Conformity:            | - |
| Installation Guide:                            | - |
| User Manual:                                   | - |
| Manufacturer Datasheet:                        | - |
| Manufacturer Catalogue<br>& Product Selection: | - |

Sectional side view







Mounting plate



Dimension Diagram



### ENCLOSURE W/MOUNT M/STEEL IP66 H250 x W200 x D155mm S/DOOR



Enclosures and Climate Control > Standard Enclosures > Wall Mount Enclosures > Wall Mount Enclosures - Mild Steel > Wall Mount Enclosures - MAS Single Door > MAS Single Door Wall Mount Enclosures - RAL 7035 Light Grey (Includes Mounting Plate)



Technical Diagram