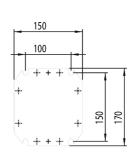

|



### ENCLOSURE W/MOUNT M/STEEL IP66 H250 x W200 x D155mm S/DOOR



Enclosures and Climate Control > Standard Enclosures > Wall Mount Enclosures > Wall Mount Enclosures - Mild Steel > Wall Mount Enclosures - MAS Single Door > MAS Single Door Wall Mount Enclosures - RAL 7035 Light Grey (Includes Mounting Plate)

| REFERENCES                                     |   |
|------------------------------------------------|---|
| IECEx Certificate                              | - |
| Supplier Declaration of Conformity:            | - |
| Installation Guide:                            | - |
| User Manual:                                   | - |
| Manufacturer Datasheet:                        | - |
| Manufacturer Catalogue<br>& Product Selection: | - |

Sectional side view







Mounting plate



Dimension Diagram



### ENCLOSURE W/MOUNT M/STEEL IP66 H250 x W200 x D155mm S/DOOR



Enclosures and Climate Control > Standard Enclosures > Wall Mount Enclosures > Wall Mount Enclosures - Mild Steel > Wall Mount Enclosures - MAS Single Door > MAS Single Door Wall Mount Enclosures - RAL 7035 Light Grey (Includes Mounting Plate)



Technical Diagram