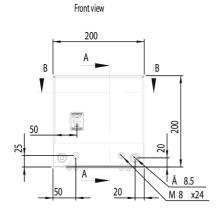

|



### ENCLOSURE W/MOUNT M/STEEL IP66 H250 x W200 x D155mm S/DOOR



Enclosures and Climate Control > Standard Enclosures > Wall Mount Enclosures > Wall Mount Enclosures - Mild Steel > Wall Mount Enclosures - MAS Single Door > MAS Single Door Wall Mount Enclosures - RAL 7035 Light Grey (Includes Mounting Plate)

| REFERENCES                                     |   |
|------------------------------------------------|---|
| IECEx Certificate                              | - |
| Supplier Declaration of Conformity:            | - |
| Installation Guide:                            | - |
| User Manual:                                   | - |
| Manufacturer Datasheet:                        | - |
| Manufacturer Catalogue<br>& Product Selection: | - |

Sectional side view







Mounting plate



Dimension Diagram



### ENCLOSURE W/MOUNT M/STEEL IP66 H250 x W200 x D155mm S/DOOR



Enclosures and Climate Control > Standard Enclosures > Wall Mount Enclosures > Wall Mount Enclosures - Mild Steel > Wall Mount Enclosures - MAS Single Door > MAS Single Door Wall Mount Enclosures - RAL 7035 Light Grey (Includes Mounting Plate)



Technical Diagram