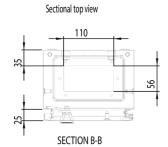

| Depth                                        | 155 mm                                                                                                                                                                   |
|----------------------------------------------|--------------------------------------------------------------------------------------------------------------------------------------------------------------------------|
| Weight                                       | 3.5 kg                                                                                                                                                                   |
| IP Rating                                    | IP66                                                                                                                                                                     |
| IK Rating                                    | IK10                                                                                                                                                                     |
| Material, door                               | Powder Coated Mild Steel                                                                                                                                                 |
| Material thickness, door                     | 1.2 mm                                                                                                                                                                   |
| Colour, Door                                 | Light Grey (RAL 7035) door                                                                                                                                               |
| Finish, Door                                 | Ripple door                                                                                                                                                              |
| Hinge Type                                   | Reversible, Concealed Hinges with Captive Pin                                                                                                                            |
| Opening Range                                | 130 °                                                                                                                                                                    |
| Details, door                                | 180 degree hinging available as accessory                                                                                                                                |
| Mounting Plate Included                      | Yes                                                                                                                                                                      |
|                                              | Zinc Galvanized Steel                                                                                                                                                    |
| Material, Mounting Plate / Bracket           | -                                                                                                                                                                        |
| Material Thickness, Mounting Plate / Bracket | 2 mm                                                                                                                                                                     |
| Height, Mounting Plate                       | 220 mm                                                                                                                                                                   |
| Width, Mounting Plate                        | 150 mm                                                                                                                                                                   |
| Details, Mounting Plate / Bracket            | Marked vertically at 10mm intervals for easy horizontal positioning of equipment, fixed onto M8 welded studs with extra holes top and bottom to facilitate cable fixing. |
| Gland Plate(s) Included                      | Yes                                                                                                                                                                      |
| Number of Gland Plates                       | 1 qty                                                                                                                                                                    |
| Material, Gland Plate                        | Powder Coated Mild Steel                                                                                                                                                 |
| Material Thickness, Gland Plate              | 1.4 mm                                                                                                                                                                   |
| Colour, Gland Plate                          | Light Grey (RAL 7035) gland plate                                                                                                                                        |
| Finish, Gland Plate                          | Ripple gland plate                                                                                                                                                       |
| Height, Gland Plate                          | 110 mm height                                                                                                                                                            |
| Height, Gland Plate Opening                  | 110 mm opening height                                                                                                                                                    |
| Width, Gland Plate                           | 56 mm width                                                                                                                                                              |
| Width, Gland Plate Opening                   | 56 mm opening width                                                                                                                                                      |
| Details, Gland Plate                         | 1 Opening, Type 0S                                                                                                                                                       |
| Material, Gasket / Seal                      | PUR / PU material                                                                                                                                                        |
| Details, Gasket / Seal                       | Single piece, Injected                                                                                                                                                   |
| Details, earthing                            | Earthing studs M8x12mm in body and cover, M8 nuts, earth washers and earth labels                                                                                        |
| Number of Locks                              | 1 qty                                                                                                                                                                    |
| Lock Type                                    | DIN - 1/4 Turn type                                                                                                                                                      |
| Diameter, Lock                               | 3 mm                                                                                                                                                                     |
| Material, Lock                               | Plastic material                                                                                                                                                         |
| Delivery Details                             | Enclosure with mounting plate and door, gland plate(s) with gasket(s), plastic DIN 3mm key, mounting and earthing accessories.                                           |
| Standards Compliance                         | NEMA 250:2003                                                                                                                                                            |
| Certifications                               | C-UL<br>CE<br>GOST-R<br>KEMA<br>UL                                                                                                                                       |
| Shipping Approvals                           | Lloyd's Register of Shipping<br>DNV-GL (Det Norske Veritas Germanischer Lloyd)                                                                                           |

Sectional side view

Mounting plate

Dimension Diagram