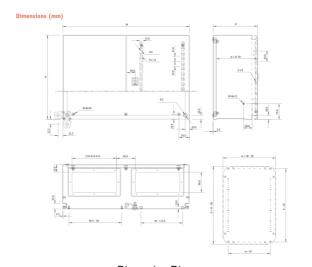

|



# Catalogue No: MAD1201240R5

### ENCLOSURE W/MOUNT M/STEEL IP55 H1200 x W1200 x D400mm D/DOOR

Enclosures and Climate Control > Standard Enclosures > Wall Mount Enclosures > Wall Mount Enclosures - Mid Steel > Wall Mount Enclosures - MAD Double Door > MAD Double Door Wall Mount Enclosures (Includes Mounting Plate)



| REFERENCES                                     |   |
|------------------------------------------------|---|
| IECEx Certificate                              | - |
| Supplier Declaration of Conformity:            | - |
| Installation Guide:                            | - |
| User Manual:                                   | - |
| Manufacturer Datasheet:                        | - |
| Manufacturer Catalogue<br>& Product Selection: | - |

# | Note | Composition | Composi



Dimension Diagram