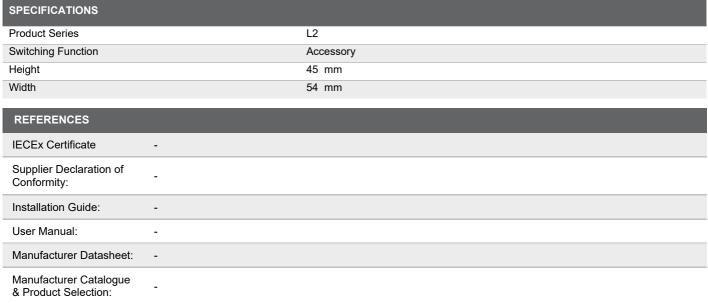

ve Photo Only

(actual product may vary based on configuration selections)

Legend Plate Din 45X54mm Blank, Silver

#### Safety and quality

- Switch bodies with Touch-Proof terminals (IP 20)
- IP 65 Control knobs
- Long operational life and high reliability
- Positive switching action with clearly defined switching
- All switch bodies are manufactured from selfextinguishing materials (corresponding to class UL 94 V0)

### Time Saving installation

- Captive terminal screws already open for fast installation
- Robust screwdriver guide for easy wiring using manual or power screwdriver
- Clear terminal markings prevent wiring mistakes
- Easy access to switch terminals (angled screws)
- Switch handle assemblies available with either screw fixing or central nut mounting

# **SPECIFICATIONS**