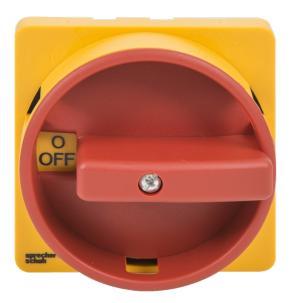

## KNOB WITH LEGEND N 0-1/ OFF-O

Power Distribution and Protection > Isolators and Transfer Switches > Load Break Switches > Sprecher+Schuh Load Break Switches > Sprecher+Schuh LBS Accessories > Handles & Knobs

## Type N handle with legend OFF/0-ON/1

- Rated currents up to 100A
- Touch-proof switch body (IP 20)
- Water spray and dustproof mechanism handles (IP 66)
- Easily accessible terminals
- Clearly marked terminals
- Wide range of accessories
- High AC 23 A ratings
- High breaking capacity
- Electronic compatibility of auxiliary contacts
- High short circuit withstand capacity (reduced risk of welding)
- High overvoltage withstand

Representative Photo Only

(actual product may vary based on configuration selections)

| SPECIFICATIONS                                 |                                  |                                                |
|------------------------------------------------|----------------------------------|------------------------------------------------|
| Component Type Power Distribution & Protection |                                  | Handle                                         |
| Height                                         |                                  | 54 mm                                          |
| Width                                          |                                  | 54 mm                                          |
| Details, compatible Product                    | Series                           | For use with LA/LE7-16 motor disconnect switch |
| Colour, Base                                   |                                  | Yellow base                                    |
| Colour, Handle                                 |                                  | Red colour                                     |
| Details, text                                  |                                  | OFF-ON / 0-1 legend plate marking              |
| Mounting                                       |                                  | Screw Fixing                                   |
| IP Rating                                      |                                  | IP66                                           |
| REFERENCES                                     |                                  |                                                |
| IECEx Certificate                              | -                                |                                                |
| Supplier Declaration of<br>Conformity:         | -                                |                                                |
| Installation Guide:                            | -                                |                                                |
| User Manual:                                   | -                                |                                                |
| Manufacturer Datasheet:                        | -                                |                                                |
| Manufacturer Catalogue<br>& Product Selection: | LFS7N4175_Manufacturer Catalogue |                                                |