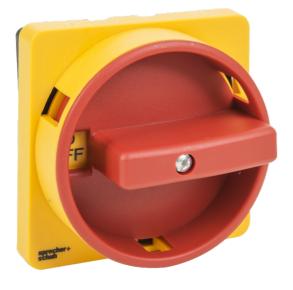

## Catalogue No: LFS 2-N-6-175

HANDLE 3 PADLCKSOFF/ON OI RED

Power Distribution and Protection > Isolators and Transfer Switches > Load Break Switches > Sprecher+Schuh Load Break Switches > Sprecher+Schuh LBS Accessories > Handles & Knobs

## HANDLE 3 PADLCKS"OFF/ON OI"RED

- Rated currents up to 100A
- Touch-proof switch body (IP 20)
- Water spray and dustproof mechanism handles (IP 66)
- Easily accessible terminals
- Clearly marked terminals
- Wide range of accessories
- High AC 23 A ratings
- · High breaking capacity
- Electronic compatibility of auxiliary contacts
- High short circuit withstand capacity (reduced risk of welding)
- High overvoltage withstand

| Compatible Product Series'                     |                                  | L7                                                              |
|------------------------------------------------|----------------------------------|-----------------------------------------------------------------|
| Component Type Power Distribution & Protection |                                  | Handle                                                          |
| Height                                         |                                  | 67 mm                                                           |
| Width                                          |                                  | 67 mm                                                           |
| Details, compatible product series             |                                  | For use with LA7-16100A or LE7-25100A motor disconnect switches |
| Colour, Base                                   |                                  | Yellow base                                                     |
| Colour, Handle                                 |                                  | Red colour                                                      |
| Details, text                                  |                                  | OFF-ON / 0-1 legend plate marking                               |
| Mounting                                       |                                  | Screw Fixing                                                    |
| IP Rating                                      |                                  | IP66                                                            |
| REFERENCES                                     |                                  |                                                                 |
| IECEx Certificate -                            |                                  |                                                                 |
| Supplier Declaration of Conformity:            |                                  |                                                                 |
| Installation Guide: -                          |                                  |                                                                 |
| User Manual: -                                 |                                  |                                                                 |
| Manufacturer Datasheet: -                      |                                  |                                                                 |
| Manufacturer Catalogue & Product Selection:    | LFS2N6175_Manufacturer Catalogue |                                                                 |
|                                                |                                  |                                                                 |