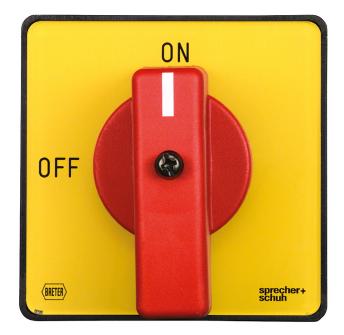

## LFS2I8175I

Sprecher and Schuh L7 Handle Std Type I RD/YL Screw Fixing Mount 88 x 88mm Engraved OFF ON

| Component type | Handle for power circuit breaker |  |  |
|----------------|----------------------------------|--|--|
| Range          | L7 Loadbreak Switch              |  |  |
| Model          | N/A                              |  |  |
| Product status | Existing                         |  |  |

|              | Suitable for switch disconnector   | Yes            |  |
|--------------|------------------------------------|----------------|--|
|              | Colour                             | Red/yellow     |  |
| CONSTRUCTION | Mounting method                    | Screw mounting |  |
|              | Front shield size                  | 88x88 mm       |  |
|              | Degree of protection (IP), mounted | IP66           |  |