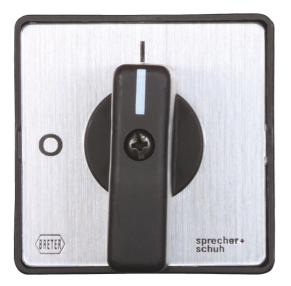

## KIT FOR LFS2-A-4-175I KNOB

Power Distribution and Protection > Isolators and Transfer Switches > Load Break Switches > Sprecher+Schuh Load Break Switches > Sprecher+Schuh LBS Accessories > Handles & Knobs

## KIT FOR LFS2-A-4-175I KNOB

- Rated currents up to 100A
- Touch-proof switch body (IP 20)
- Water spray and dustproof mechanism handles (IP 66)
- Easily accessible terminals
- Clearly marked terminals
- Wide range of accessories
- High AC 23 A ratings
- High breaking capacity
- Electronic compatibility of auxiliary contacts
- High short circuit withstand capacity (reduced risk of welding)
- High overvoltage withstand

| SPECIFICATIONS                                 |                                                      |
|------------------------------------------------|------------------------------------------------------|
| Component Type Power Distribution & Protection | Handle                                               |
| Height                                         | 48 mm                                                |
| Width                                          | 48 mm                                                |
| Details, compatible Product Series             | For use with LA/LE7-1663A motor disconnect switches. |
| Colour, Handle                                 | Black colour                                         |
| Colour, Body / Housing                         | Silver colour                                        |
| Details, text                                  | "OFF - ON" legend plate marking                      |
| Mounting                                       | Screw Fixing                                         |
| IP Rating                                      | IP66                                                 |
| REFERENCES                                     |                                                      |
| IECEx Certificate -                            |                                                      |
| Supplier Declaration of Conformity:            |                                                      |
| Installation Guide: -                          |                                                      |
| User Manual: -                                 |                                                      |
| Manufacturer Datasheet: -                      |                                                      |