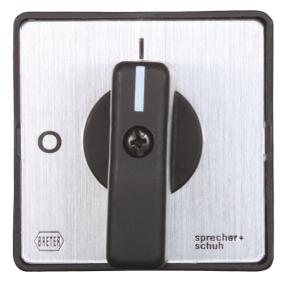

Representative Photo Only (actual product may vary based on configuration selections)

## HANDLE 48 X 48 "0 1"

- Rated currents up to 100A
- Touch-proof switch body (IP 20)
- Water spray and dustproof mechanism handles (IP 66)
- Easily accessible terminals
- Clearly marked terminals
- Wide range of accessories
- High AC 23 A ratings
- · High breaking capacity
- Electronic compatibility of auxiliary contacts
- High short circuit withstand capacity (reduced risk of welding)
- High overvoltage withstand

| SPECIFICATIONS                                 |                       |                                                      |
|------------------------------------------------|-----------------------|------------------------------------------------------|
| Component Type Power Distribution & Protection |                       | Handle                                               |
| Height                                         |                       | 48 mm                                                |
| Width                                          |                       | 48 mm                                                |
| Details, compatible Product Series             |                       | For use with LA/LE7-1663A motor disconnect switches. |
| Colour, Base                                   |                       | Silver base                                          |
| Colour, Handle                                 |                       | Black colour                                         |
| Details, text                                  |                       | "O - 1" legend plate marking                         |
| Mounting                                       |                       | Screw Fixing                                         |
| IP Rating                                      |                       | IP66                                                 |
| REFERENCES                                     |                       |                                                      |
| IECEx Certificate                              | -                     |                                                      |
| Supplier Declaration of Conformity:            | -                     |                                                      |
| Installation Guide:                            | -                     |                                                      |
| User Manual:                                   | -                     |                                                      |
| Manufacturer Datasheet:                        | -                     |                                                      |
| Manufacturer Catalogue<br>& Product Selection: | LFS2A4175_Manufacture | er Catalogue                                         |