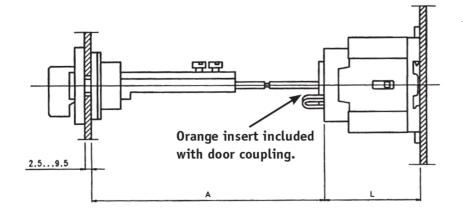

## LA 7 with metal handle extension shaft

| Metal<br>shaft | Туре       | A      |
|----------------|------------|--------|
| 52 mm          | LA 2-G3393 | 110235 |
| 57 mm          | LA 2-G3394 | 230350 |

| Туре        | L 1) |  |
|-------------|------|--|
| LA 7-25/32  | 60   |  |
| LA 7-40/63  | 74   |  |
| LA 7-80/100 | 90   |  |

<sup>1</sup>) DIN 46 277 (35 mm) + 2.5 mm

**Dimension Diagram** 