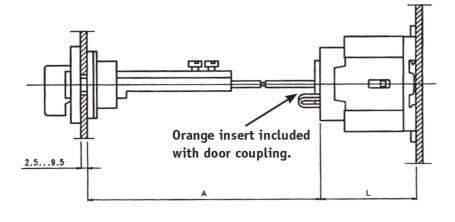

## LA 7 with metal handle extension shaft

| Metal<br>shaft | Туре       | Α      |
|----------------|------------|--------|
| 52 mm          | LA 2-G3393 | 110235 |
| 57 mm          | LA 2-G3394 | 230350 |

| Туре        | L 1) |  |
|-------------|------|--|
| LA 7-25/32  | 60   |  |
| LA 7-40/63  | 74   |  |
| LA 7-80/100 | 90   |  |

<sup>1</sup>) DIN 46 277 (35 mm) + 2.5 mm

**Dimension Diagram**