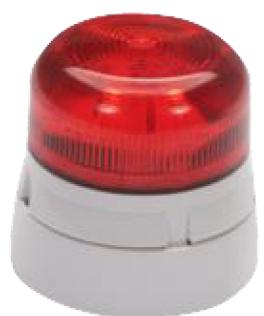

## Catalogue No: KL3067R

BEACON LED 230VAC FLASHING RED

Signalling Devices > Sight Indication > Beacons > Moflash Beacons > LED Beacons > Flashguard LED Beacons

Xenon Beacon (Strobe) 230V AC - Red Lens. 1.4 Joule Light Energy

Representative Photo Only (actual product may vary based on configuration selections)

| SPECIFICATIONS                                        |                             |
|-------------------------------------------------------|-----------------------------|
| Indication Mode(s)                                    | Sight                       |
| Lamp Type                                             | LED type                    |
| Colour, Lamp                                          | Red colour                  |
| Illumination Mode                                     | Flashing                    |
| Speed, Flash                                          | 60 per min                  |
| Un, Nominal Operational Voltage, AC                   | 230 V AC                    |
| le, Rated Operational Current, nom                    | 0.032 A,nom                 |
| le, Rated Operational Current, nom                    | 0.032 A,nom                 |
| Material, Body / Housing                              | PC (Polycarbonate) material |
| Connection / Termination                              | Screw Terminal(s)           |
| IP Rating                                             | IP65                        |
| Mounting (Multiple)                                   | Ceiling Mount<br>Wall Mount |
| Operating Temperature, Min                            | -20 °C min                  |
| Operating Temperature, Max                            | 70 °C max                   |
| REFERENCES                                            |                             |
| IECEx Certificate -                                   |                             |
| Supplier Declaration of Conformity:                   |                             |
| Installation Guide: -                                 |                             |
| User Manual: -                                        |                             |
| Manufacturer Datasheet: KL3067R_ManufacturerDatasheet |                             |