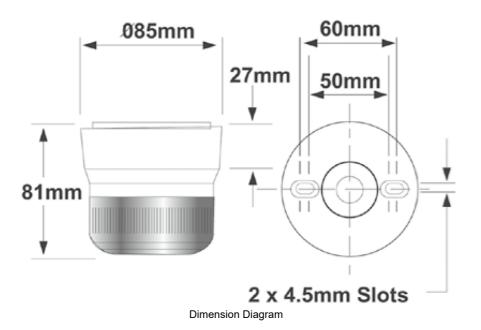

| 70 °C max                   |
| REFERENCES                                            |                             |
| IECEx Certificate -                                   |                             |
| Supplier Declaration of Conformity:                   |                             |
| Installation Guide: -                                 |                             |
| User Manual: -                                        |                             |
| Manufacturer Datasheet: KL3067R_ManufacturerDatasheet |                             |

Manufacturer Catalogue & Product Selection:

\_





BEACON LED 230VAC FLASHING RED

Signalling Devices > Sight Indication > Beacons > Moflash Beacons > LED Beacons > Flashguard LED Beacons



## Standard and Fire Style