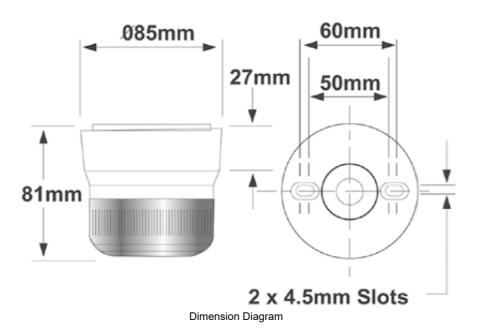

Representative Photo Only (actual product may vary based on configuration selections)

| SPECIFICATIONS                      |                             |
|-------------------------------------|-----------------------------|
| Indication Mode(s)                  | Sight                       |
| Lamp Type                           | LED type                    |
| Colour, Lamp                        | Amber colour                |
| Illumination Mode                   | Flashing                    |
| Speed, Flash                        | 60 per min                  |
| Un, Nominal Operational Voltage, AC | 230 V AC                    |
| le, Rated Operational Current, nom  | 0.032 A,nom                 |
| le, Rated Operational Current, nom  | 0.032 A,nom                 |
| Material, Body / Housing            | PC (Polycarbonate) material |
| Connection / Termination            | Screw Terminal(s)           |
| IP Rating                           | IP65                        |
| Mounting (Multiple)                 | Ceiling Mount<br>Wall Mount |
| Weight                              | 0.14 kg                     |
| Operating Temperature, Min          | -20 °C min                  |
| Operating Temperature, Max          | 70 °C max                   |