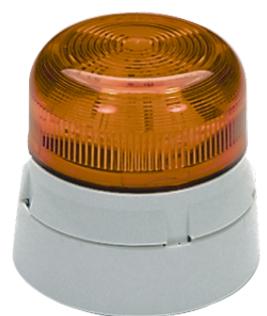

## Catalogue No: KL3067A

BEACON LED 230VAC FLASHING AMBER

Signalling Devices > Sight Indication > Beacons > Moflash Beacons > LED Beacons > Flashguard LED Beacons

Xenon Beacon (Strobe) 230V AC - Amber Lens. 1.4 Joule Light Energy

Representative Photo Only (actual product may vary based on configuration selections)

| SPECIFICATIONS                      |                             |
|-------------------------------------|-----------------------------|
| Indication Mode(s)                  | Sight                       |
| Lamp Type                           | LED type                    |
| Colour, Lamp                        | Amber colour                |
| Illumination Mode                   | Flashing                    |
| Speed, Flash                        | 60 per min                  |
| Un, Nominal Operational Voltage, AC | 230 V AC                    |
| le, Rated Operational Current, nom  | 0.032 A,nom                 |
| le, Rated Operational Current, nom  | 0.032 A,nom                 |
| Material, Body / Housing            | PC (Polycarbonate) material |
| Connection / Termination            | Screw Terminal(s)           |
| IP Rating                           | IP65                        |
| Mounting (Multiple)                 | Ceiling Mount<br>Wall Mount |
| Weight                              | 0.14 kg                     |
| Operating Temperature, Min          | -20 °C min                  |
| Operating Temperature, Max          | 70 °C max                   |