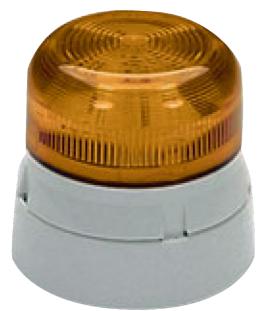

## LED Beacon (Static) 230V AC - Amber Lens

- Complete visual signalling range from high efficiency static or flashing LED's to high discharge Xenon beacons to rotating parabolic reflector beacons, we have the solution suitable for your application.
- Available in a variety of frame sizes and with accessories such as protective cages and brackets to cater to your mounting requirements.
- Multiple colour varieties available including Red, Green, Amber and Blue to convey whichever message is required.

Representative Photo Only (actual product may vary based on configuration selections)

| SPECIFICATIONS                      |                             |
|-------------------------------------|-----------------------------|
| Indication Mode(s)                  | Sight                       |
| Lamp Type                           | LED type                    |
| Colour, Lamp                        | Amber colour                |
| Illumination Mode                   | Steady                      |
| Un, Nominal Operational Voltage, AC | 230 V AC                    |
| le, Rated Operational Current, nom  | 0.032 A,nom                 |
| le, Rated Operational Current, nom  | 0.032 A,nom                 |
| Material, Body / Housing            | PC (Polycarbonate) material |
| Connection / Termination            | Screw Terminal(s)           |
| IP Rating                           | IP65                        |
| Mounting (Multiple)                 | Wall Mount<br>Ceiling Mount |
| Weight                              | 0.14 kg                     |
| Operating Temperature, Min          | -20 °C min                  |
| Operating Temperature, Max          | 70 °C max                   |
| REFERENCES                          |                             |
| IECEx Certificate -                 |                             |