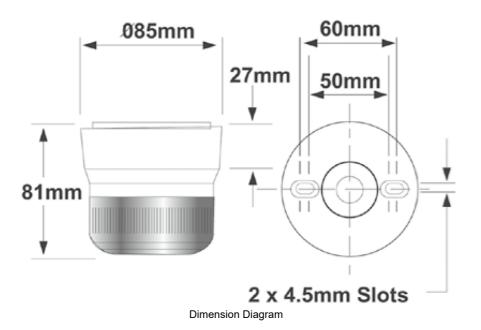

Representative Photo Only (actual product may vary based on configuration selections)

| SPECIFICATIONS                      |                             |
|-------------------------------------|-----------------------------|
| Indication Mode(s)                  | Sight                       |
| Lamp Type                           | LED type                    |
| Colour, Lamp                        | Amber colour                |
| Illumination Mode                   | Steady                      |
| Un, Nominal Operational Voltage, AC | 230 V AC                    |
| le, Rated Operational Current, nom  | 0.032 A,nom                 |
| le, Rated Operational Current, nom  | 0.032 A,nom                 |
| Material, Body / Housing            | PC (Polycarbonate) material |
| Connection / Termination            | Screw Terminal(s)           |
| IP Rating                           | IP65                        |
| Mounting (Multiple)                 | Wall Mount<br>Ceiling Mount |
| Weight                              | 0.14 kg                     |
| Operating Temperature, Min          | -20 °C min                  |
| Operating Temperature, Max          | 70 °C max                   |
| REFERENCES                          |                             |
| IECEx Certificate -                 |                             |