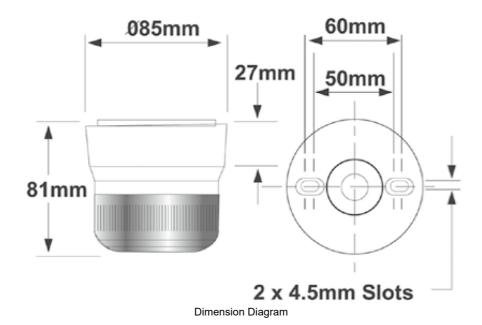

| SPECIFICATIONS                      |                             |
|-------------------------------------|-----------------------------|
| Indication Mode(s)                  | Sight                       |
| Lamp Type                           | Xenon type                  |
| Colour, Lamp                        | Red colour                  |
| Illumination Mode                   | Flashing                    |
| Speed, Flash                        | 60 per min                  |
| Lamp Power, Max                     | 3 W max                     |
| Un, Nominal Operational Voltage, AC | 110 V AC                    |
| le, Rated Operational Current, nom  | 0.024 A,nom                 |
| le, Rated Operational Current, nom  | 0.024 A,nom                 |
| Material, Body / Housing            | PC (Polycarbonate) material |
| Connection / Termination            | Screw Terminal(s)           |
| IP Rating                           | IP65                        |
| Mounting (Multiple)                 | Ceiling Mount<br>Wall Mount |
| Weight                              | 0.14 kg                     |
| Operating Temperature, Min          | -20 °C min                  |
| Operating Temperature, Max          | 40 °C max                   |