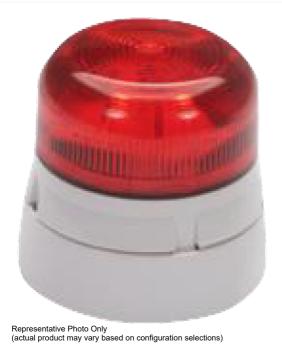

#### BEACON XENON 110VAC STROBE 3 JOULE RED (2 PIECE)

Signalling Devices > Sight Indication > Beacons > Moflash Beacons > Xenon Beacons > Flashguard Xenon Beacons

Xenon Beacon (Strobe) 110V AC - Red Lens. 1.4 Joule Light Energy

| SPECIFICATIONS                      |                             |
|-------------------------------------|-----------------------------|
| Indication Mode(s)                  | Sight                       |
| Lamp Type                           | Xenon type                  |
| Colour, Lamp                        | Red colour                  |
| Illumination Mode                   | Flashing                    |
| Speed, Flash                        | 60 per min                  |
| Lamp Power, Max                     | 3 W max                     |
| Un, Nominal Operational Voltage, AC | 110 V AC                    |
| le, Rated Operational Current, nom  | 0.024 A,nom                 |
| le, Rated Operational Current, nom  | 0.024 A,nom                 |
| Material, Body / Housing            | PC (Polycarbonate) material |
| Connection / Termination            | Screw Terminal(s)           |
| IP Rating                           | IP65                        |
| Mounting (Multiple)                 | Ceiling Mount<br>Wall Mount |
| Weight                              | 0.14 kg                     |
| Operating Temperature, Min          | -20 °C min                  |
| Operating Temperature, Max          | 40 °C max                   |