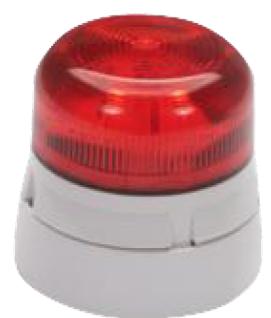

### BEACON LED 11/35VDC STATIC OR FLASHING RED

Signalling Devices > Sight Indication > Beacons > Moflash Beacons > LED Beacons > Flashguard LED Beacons

#### LED Beacon (Strobe or Static) 11-35V DC - Red Lens

- Complete visual signalling range from high efficiency static or flashing LED's to high discharge Xenon beacons to rotating parabolic reflector beacons, we have the solution suitable for your application.
- Available in a variety of frame sizes and with accessories such as protective cages and brackets to cater to your mounting requirements.
- Multiple colour varieties available including Red, Green, Amber and Blue to convey whichever message is required.

Representative Photo Only (actual product may vary based on configuration selections)

| SPECIFICATIONS                      |                             |
|-------------------------------------|-----------------------------|
| Indication Mode(s)                  | Sight                       |
| Lamp Type                           | LED type                    |
| Colour, Lamp                        | Red colour                  |
| Illumination Mode                   | Steady / Flashing           |
| Speed, Flash                        | 60 per min                  |
| Un, Nominal Operational Voltage, DC | 12 V DC                     |
| le, Rated Operational Current, nom  | 0.05 A,nom                  |
| le, Rated Operational Current, nom  | 0.05 A,nom                  |
| Material, Body / Housing            | PC (Polycarbonate) material |
| Connection / Termination            | Screw Terminal(s)           |
| IP Rating                           | IP65                        |
| Mounting (Multiple)                 | Ceiling Mount<br>Wall Mount |
| Weight                              | 0.14 kg                     |
| Operating Temperature, Min          | -20 °C min                  |
| Operating Temperature, Max          | 70 °C max                   |