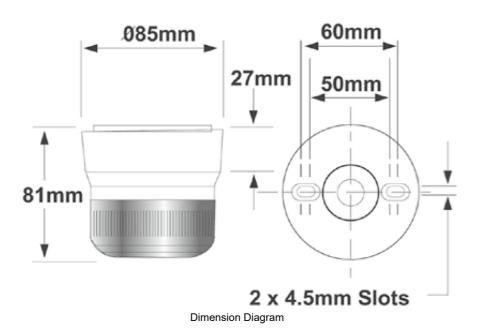

Representative Photo Only (actual product may vary based on configuration selections)

| SPECIFICATIONS                      |                             |
|-------------------------------------|-----------------------------|
| Indication Mode(s)                  | Sight                       |
| Lamp Type                           | LED type                    |
| Colour, Lamp                        | Red colour                  |
| Illumination Mode                   | Steady / Flashing           |
| Speed, Flash                        | 60 per min                  |
| Un, Nominal Operational Voltage, DC | 12 V DC                     |
| le, Rated Operational Current, nom  | 0.05 A,nom                  |
| le, Rated Operational Current, nom  | 0.05 A,nom                  |
| Material, Body / Housing            | PC (Polycarbonate) material |
| Connection / Termination            | Screw Terminal(s)           |
| IP Rating                           | IP65                        |
| Mounting (Multiple)                 | Ceiling Mount<br>Wall Mount |
| Weight                              | 0.14 kg                     |
| Operating Temperature, Min          | -20 °C min                  |
| Operating Temperature, Max          | 70 °C max                   |