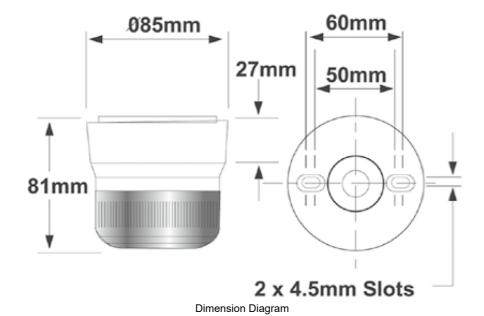

| SPECIFICATIONS                      |                             |
|-------------------------------------|-----------------------------|
| Indication Mode(s)                  | Sight                       |
| Lamp Type                           | LED type                    |
| Colour, Lamp                        | Green colour                |
| Illumination Mode                   | Steady / Flashing           |
| Speed, Flash                        | 60 per min                  |
| Un, Nominal Operational Voltage, DC | 12 V DC                     |
| le, Rated Operational Current, nom  | 0.1 A,nom                   |
| le, Rated Operational Current, nom  | 0.1 A,nom                   |
| Material, Body / Housing            | PC (Polycarbonate) material |
| Connection / Termination            | Screw Terminal(s)           |
| IP Rating                           | IP65                        |
| Mounting (Multiple)                 | Ceiling Mount<br>Wall Mount |
| Weight                              | 0.14 kg                     |
| Operating Temperature, Min          | -20 °C min                  |
| Operating Temperature, Max          | 70 °C max                   |