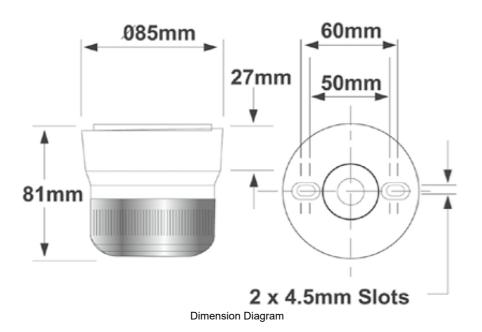

Representative Photo Only (actual product may vary based on configuration selections)

| SPECIFICATIONS                      |                             |
|-------------------------------------|-----------------------------|
| Indication Mode(s)                  | Sight                       |
| Lamp Type                           | LED type                    |
| Colour, Lamp                        | Blue colour                 |
| Illumination Mode                   | Steady / Flashing           |
| Speed, Flash                        | 60 per min                  |
| Un, Nominal Operational Voltage, DC | 12 V DC                     |
| le, Rated Operational Current, nom  | 0.1 A,nom                   |
| le, Rated Operational Current, nom  | 0.1 A,nom                   |
| Material, Body / Housing            | PC (Polycarbonate) material |
| Connection / Termination            | Screw Terminal(s)           |
| IP Rating                           | IP65                        |
| Mounting (Multiple)                 | Ceiling Mount<br>Wall Mount |
| Weight                              | 0.14 kg                     |
| Operating Temperature, Min          | -20 °C min                  |
| Operating Temperature, Max          | 70 °C max                   |