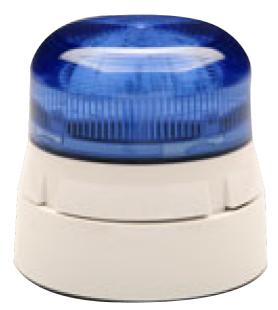

### BEACON LED 11/35VDC STATIC OR FLASHING BLUE

Signalling Devices > Sight Indication > Beacons > Moflash Beacons > LED Beacons > Flashguard LED Beacons

#### LED Beacon (Strobe or Static) 11-35V DC - Blue Lens

- Complete visual signalling range from high efficiency static or flashing LED's to high discharge Xenon beacons to rotating parabolic reflector beacons, we have the solution suitable for your application.
- Available in a variety of frame sizes and with accessories such as protective cages and brackets to cater to your mounting requirements.
- Multiple colour varieties available including Red, Green, Amber and Blue to convey whichever message is required.

Representative Photo Only (actual product may vary based on configuration selections)

| SPECIFICATIONS                      |                             |
|-------------------------------------|-----------------------------|
| Indication Mode(s)                  | Sight                       |
| Lamp Type                           | LED type                    |
| Colour, Lamp                        | Blue colour                 |
| Illumination Mode                   | Steady / Flashing           |
| Speed, Flash                        | 60 per min                  |
| Un, Nominal Operational Voltage, DC | 12 V DC                     |
| le, Rated Operational Current, nom  | 0.1 A,nom                   |
| le, Rated Operational Current, nom  | 0.1 A,nom                   |
| Material, Body / Housing            | PC (Polycarbonate) material |
| Connection / Termination            | Screw Terminal(s)           |
| IP Rating                           | IP65                        |
| Mounting (Multiple)                 | Ceiling Mount<br>Wall Mount |
| Weight                              | 0.14 kg                     |
| Operating Temperature, Min          | -20 °C min                  |
| Operating Temperature, Max          | 70 °C max                   |