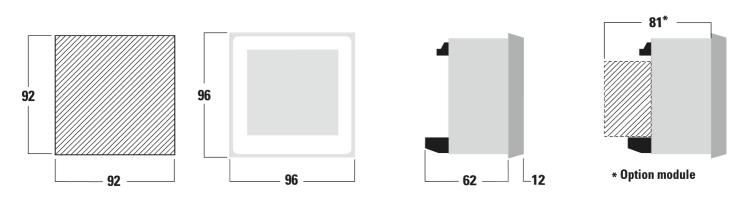

>1</sup>             |
| IF96005 | <b>2 allarmi</b><br>2 alarms | 2                            | •                  | • | • | • | <b>V 2.20</b><br>da / <i>from</i> |



\*FIRMWARE VERSION: on the table it is shown the firmware version of the meter which is necessary to support the function of the extra module. By using an IF96001 (RS485) or IF96002 (RS232) communication module it is possible to update the firmware version directly on field, with the help of a PC and the necessary software.

**Dimension Diagram** 



Connection / Wiring Diagram



# Catalogue No: IF96005

#### NEMO HD 2 ALARMS (SPST)

Energy Management and Building Automation > Energy Management and Metering > Power and Multifunction Meters > IME Power and Multifunction Meters > IME Multifunction Meters > Nemo 96HD

# NHP



**Technical Diagram**