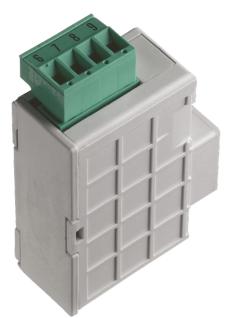

#### Accessory NEMO 96HD Alarm Module 2 ALARMS (SPST)

- Quick and easy to install
- Compact modern design
- High accuracy monitoring and measurement to IEC 62053-21
- Easy to read and configure
- Options for remote communication

Representative Photo Only (actual product may vary based on configuration selections)

| SPECIFICATIONS                                 |                                                                                                                                  |
|------------------------------------------------|----------------------------------------------------------------------------------------------------------------------------------|
| Product Series                                 | IF96 - NEMO MD                                                                                                                   |
| Component Type Metering                        | Interface Module                                                                                                                 |
| Wire / Conductor Size, Flex Cable, Max         | 2.4 mm <sup>2</sup> max                                                                                                          |
| Wire / Conductor Size, Rigid Cable, Max        | 4.5 mm <sup>2</sup> max                                                                                                          |
| Output alarm                                   | 2-relay, potential-free SPST                                                                                                     |
| Details, Alarm                                 | Type of alarm: min and max. Normally<br>energised or de-energised relay.<br>Hysteresis: 020%. Intervention/Reset<br>Delay: 099s. |
| Material, Body / Housing                       | PC (Polycarbonate) material                                                                                                      |
| Terminal Type                                  | Screw Terminal(s)                                                                                                                |
| Weight                                         | 0.04 kg                                                                                                                          |
| Standards Compliance                           | EN 61010                                                                                                                         |
| Certifications                                 | CE                                                                                                                               |
| REFERENCES                                     |                                                                                                                                  |
| IECEx Certificate -                            |                                                                                                                                  |
| Supplier Declaration of                        |                                                                                                                                  |
| Installation Guide: -                          |                                                                                                                                  |
| User Manual: -                                 |                                                                                                                                  |
| Manufacturer Datasheet: -                      |                                                                                                                                  |
| Manufacturer Catalogue<br>& Product Selection: |                                                                                                                                  |