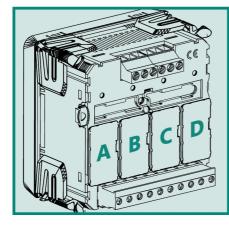

| CODICE  | DESCRIZIONE                  | <b>N. MASSIMO</b><br>N. MAX. | POSIZIONE POSITION |   |   |   | VERSIONE <sup>1</sup>             |
|---------|------------------------------|------------------------------|--------------------|---|---|---|-----------------------------------|
| CODE    | DESCRIPTION                  |                              | A                  | В | С | D | FIRMWARE <sup>1</sup>             |
| IF96005 | <b>2 allarmi</b><br>2 alarms | 2                            | •                  | • | • | • | <b>V 2.20</b><br>da / <i>from</i> |