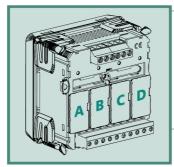

| CODICE  |                                            | N. MASSIMO<br>N. MAX. | POSIZIONE POSITION |   |   |   | VERSIONE <sup>1</sup> |
|---------|--------------------------------------------|-----------------------|--------------------|---|---|---|-----------------------|
| CODE    |                                            |                       | A                  | В | С | D | FIRMWARE <sup>1</sup> |
| IF96001 | Comunicazione RS485<br>RS485 communication | 1                     | •                  |   |   |   | Tutte<br>All          |