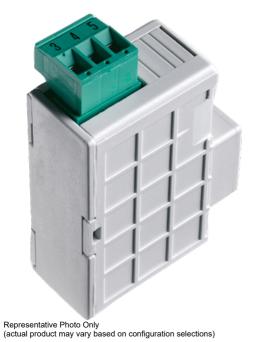

#### Accessory NEMO 96HD Communication Module RS485 MODBUS

- Quick and easy to install
- Compact modern design
- High accuracy monitoring and measurement to IEC 62053-21
- Easy to read and configure
- Options for remote communication

| SPECIFICATIONS                          |                             |
|-----------------------------------------|-----------------------------|
| Product Series                          | IF96 - NEMO MD              |
| Component Type Metering                 | Interface Module            |
| Number of Bits                          | 8                           |
| Communication Port Speed (Max.)         | 38.4 kbaud                  |
| Distance, Booster-Supervisor (max)      | 1200 m                      |
| Number of Meter Connections             | 32 connections              |
| Wire / Conductor Size, Flex Cable, Max  | 2.5 mm² max                 |
| Wire / Conductor Size, Rigid Cable, Max | 4.5 mm² max                 |
| Communications Protocols                | RS-485<br>Modbus-RTU        |
| Material, Body / Housing                | PC (Polycarbonate) material |
| Terminal Type                           | Screw Terminal(s)           |
| Weight                                  | 0.03 kg                     |
| Standards Compliance                    | EN 61010                    |
| Certifications                          | CE                          |