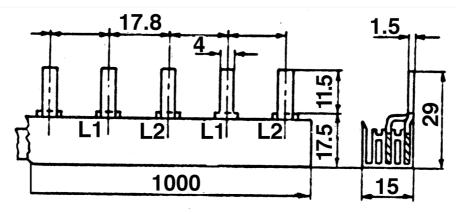

|             |
| User Manual: -                                 |             |
| Manufacturer Datasheet: -                      |             |
| Manufacturer Catalogue<br>& Product Selection: |             |



Catalogue No: ICLTOC

### TEE OFF CAP COMB STRIP OF 5=1

Power Distribution and Protection > Circuit Breakers > Miniature Circuit Breakers and Earth Leakage Protection (RCDs and RCBOs) > DIN-T Accessories > DIN-T Busbar Comb Tee-off cap > Busbar Comb Tee-off cap





**Dimension Diagram** 



## Catalogue No: ICLTOC

### TEE OFF CAP COMB STRIP OF 5=1

Power Distribution and Protection > Circuit Breakers > Miniature Circuit Breakers and Earth Leakage Protection (RCDs and RCBOs) > DIN-T Accessories > DIN-T Busbar Comb Tee-off cap > Busbar Comb Tee-off cap





**Technical Diagram**