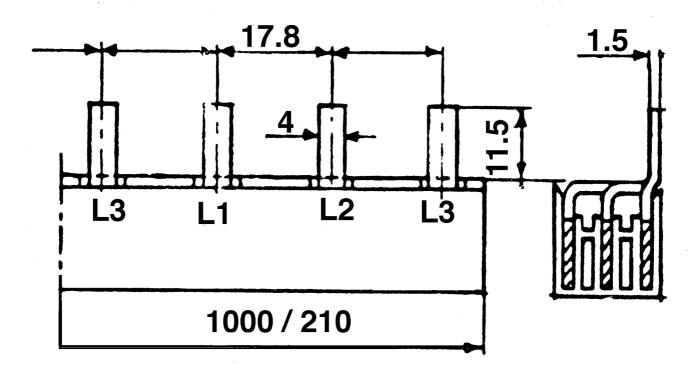

-T       |
| Component Type Power Distribution & Protection | Busbar Comb |
| REFERENCES                                     |             |
| IECEx Certificate -                            |             |
| Supplier Declaration of Conformity:            |             |
| Installation Guide: -                          |             |
| User Manual: -                                 |             |
| Manufacturer Datasheet: -                      |             |
| Manufacturer Catalogue<br>& Product Selection: |             |



Catalogue No: ICLTOC

### TEE OFF CAP COMB STRIP OF 5=1

Power Distribution and Protection > Circuit Breakers > Miniature Circuit Breakers and Earth Leakage Protection (RCDs and RCBOs) > DIN-T Accessories > DIN-T Busbar Comb Tee-off cap > Busbar Comb Tee-off cap





**Dimension Diagram** 



## Catalogue No: ICLTOC

### TEE OFF CAP COMB STRIP OF 5=1

Power Distribution and Protection > Circuit Breakers > Miniature Circuit Breakers and Earth Leakage Protection (RCDs and RCBOs) > DIN-T Accessories > DIN-T Busbar Comb Tee-off cap > Busbar Comb Tee-off cap





**Technical Diagram**