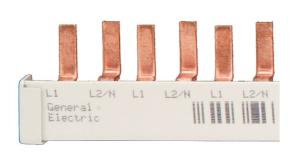

Busbar comb, 18 way, 1P+N, 80 A/100 A, suits M6RCBD and DTCBD

The complementary series of MOD6 accessories includes the MOD6 main switches and busbar combs specific for the compact double screw MOD6 RCBO (M6RCBD) series for quick and easy installation of the MOD6 RCBOs.

No other DIN-T accessories are compatible with the MOD6 series of MCBs and RCDs including DIN-T auxiliaries, shunt trip, LOCKDIN, terminal covers and so on.

Representative Photo Only (actual product may vary based on configuration selections)

| SPECIFICATIONS                                 |             |
|------------------------------------------------|-------------|
| Product Series                                 | MOD6        |
| Component Type Power Distribution & Protection | Busbar Comb |
| In, rated current, busbar comb, centre feed    | 100 A       |
| In, rated current, busbar comb, end feed       | 80 A        |
| Number of ways                                 | 18          |
| Busbar System                                  | Pin type    |
| Height                                         | 25 mm       |