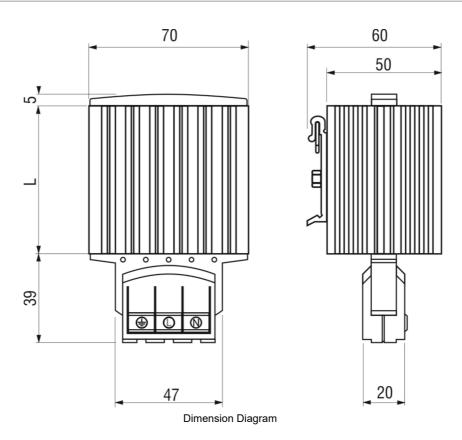

| SPECIFICATIONS                                        |                                                                                                                                      |
|-------------------------------------------------------|--------------------------------------------------------------------------------------------------------------------------------------|
| Product Series                                        | HG140                                                                                                                                |
| Component Type Heaters Filter Fans Regulating Devices | Convection Heater                                                                                                                    |
| Heating Capacity, Ambient 20°C                        | 45 W @20°C                                                                                                                           |
| Material, Body / Housing                              | Aluminium material                                                                                                                   |
| Heating Element                                       | PTC Thermistor                                                                                                                       |
| Ue, Rated Operational Voltage, AC, min                | 110 V AC                                                                                                                             |
| Ue, Rated Operational Voltage, AC, max                | 265 V AC                                                                                                                             |
| Ue, Rated Operational Voltage, DC, min                | 110 V DC                                                                                                                             |
| Ue, Rated Operational Voltage, DC, max                | 265 V DC                                                                                                                             |
| Details, Voltage                                      | Operating with voltages below 140V Voltage<br>AC/DC reduces heating performance by<br>approx 10%                                     |
| Rated Frequency                                       | 50 / 60 Hz                                                                                                                           |
| Inrush Current, Max                                   | 3.5 A                                                                                                                                |
| Pre-Fuse T (time delay)                               | 2.5 A                                                                                                                                |
| Mounting (Multiple)                                   | DIN-35 Rail Mount                                                                                                                    |
| Details, Installation Position                        | Vertical airflow (air outlet up, connection on bottom) position                                                                      |
| IP Rating                                             | IP20                                                                                                                                 |
| Protection Class, Heater                              | I Heater                                                                                                                             |
| Connection                                            | 3 pressure clamps for stranded wire 0.5<br>- 1.5 mm <sup>2</sup> (with wire end ferrule) and<br>rigid wire 0.5 - 2.5 mm <sup>2</sup> |
| Integrated Thermostat                                 | No Y/N                                                                                                                               |
| Height                                                | 109 mm                                                                                                                               |
| Width                                                 | 70 mm                                                                                                                                |
| Depth                                                 | 60 mm                                                                                                                                |
| Weight                                                | 0.3 kg                                                                                                                               |
| Operating Temperature, Min                            | -45 °C min                                                                                                                           |
| Operating Temperature, Max                            | 70 °C max                                                                                                                            |