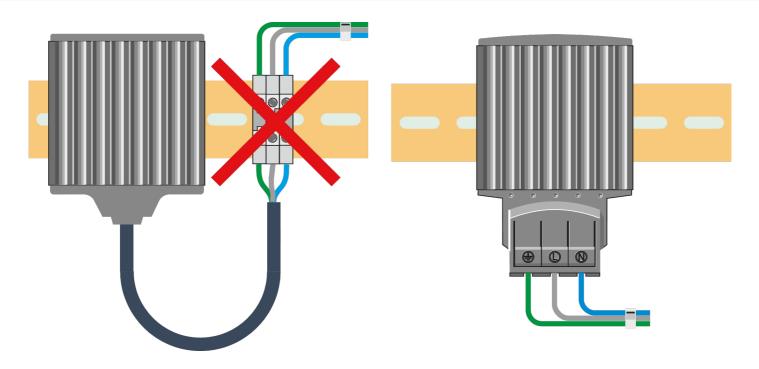

E150057 |  |
| REFERENCES               |                           |  |
|                          |                           |  |

| IECEX Certificate                              | - |
|------------------------------------------------|---|
| Supplier Declaration of Conformity:            | - |
| Installation Guide:                            | - |
| User Manual:                                   | - |
| Manufacturer Datasheet:                        | - |
| Manufacturer Catalogue<br>& Product Selection: | - |





## Catalogue No: HG 14003

### CONVECTION HEATER 120-240V AC/DC H109xW70xD60mm 45W

Enclosures and Climate Control > Climate Control > Heaters and Regulating Devices > Heaters > Convection Heaters > HG140 Series - Variable PTC Heaters with Insulated Spring Clamp Terminals





Connection / Wiring Diagram