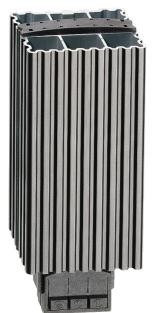

Convection heater 120-240V AC/DC H109xW70xD60mm 45W

- Fast heat up time •
- 120-240 V AC/DC (min 110V, max 265V) •
- Clip-on DIN rail fixing
- Spring clamp terminals

Representative Photo Only (actual product may vary based on configuration selections)