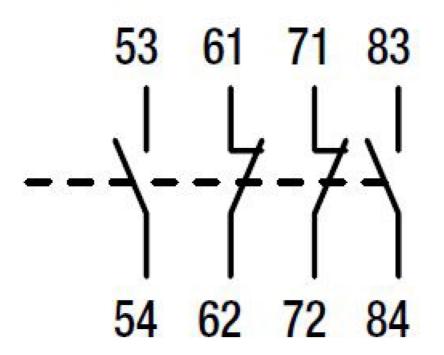

-------------|--------------------------------|
| IECEx Certificate                              | -                              |
| Supplier Declaration of Conformity:            | -                              |
| Installation Guide:                            | -                              |
| User Manual:                                   | -                              |
| Manufacturer Datasheet:                        | GH15T22_Manufacturer Datasheet |
| Manufacturer Catalogue<br>& Product Selection: | -                              |



## Catalogue No: GH15-T22

## AUXILIARY CONTACT 2NO 2NC TOP MOUNT

Motor Control and Drives > Motor Starting and Protection > Contactors > Ghisalba Contactors > Accessories for Ghisalba contactors > GH15 Accessories





**Dimension Diagram** 



Connection / Wiring Diagram