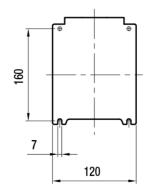

### CONTACTOR 110kW 3P 380-415V AC COIL

Motor Control and Drives > Motor Starting and Protection > Contactors > Ghisalba Contactors > GH15 Contactor Range > 3 Pole Contactors 11 to 115kW

**Dimension Diagram** 