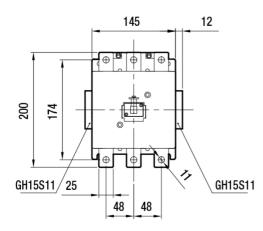

### CONTACTOR 110kW 3P 380-415V AC COIL

Motor Control and Drives > Motor Starting and Protection > Contactors > Ghisalba Contactors > GH15 Contactor Range > 3 Pole Contactors 11 to 115kW

**Dimension Diagram** 