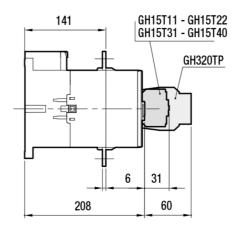

### CONTACTOR 110kW 3P 380-415V AC COIL

Motor Control and Drives > Motor Starting and Protection > Contactors > Ghisalba Contactors > GH15 Contactor Range > 3 Pole Contactors 11 to 115kW

**Dimension Diagram** 