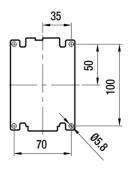

| AC Contactors 4 pole open type |
| IP Rating                                       | IP20                           |

| REFERENCES                                  |   |
|---------------------------------------------|---|
| IECEx Certificate                           | - |
| Supplier Declaration of Conformity:         | - |
| Installation Guide:                         | - |
| User Manual:                                | - |
| Manufacturer Datasheet:                     | - |
| Manufacturer Catalogue & Product Selection: | - |



## Catalogue No: GH15GN-04-110VAC

CONTACTOR 18.5kW 4P NC 110V AC COIL

Motor Control and Drives > Motor Starting and Protection > Contactors > Ghisalba Contactors > GH15 Contactor Range > 4 Pole Contactors 4 to 160kW









Dimension Diagram