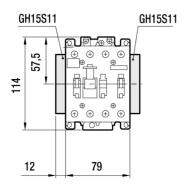

otes                                   | AC Contactors 4 pole open type |
| IP Rating                                       | IP20                           |

| REFERENCES                                  |   |
|---------------------------------------------|---|
| IECEx Certificate                           | - |
| Supplier Declaration of Conformity:         | - |
| Installation Guide:                         | - |
| User Manual:                                | - |
| Manufacturer Datasheet:                     | - |
| Manufacturer Catalogue & Product Selection: | - |



## Catalogue No: GH15GN-04-110VAC

CONTACTOR 18.5kW 4P NC 110V AC COIL

Motor Control and Drives > Motor Starting and Protection > Contactors > Ghisalba Contactors > GH15 Contactor Range > 4 Pole Contactors 4 to 160kW









Dimension Diagram