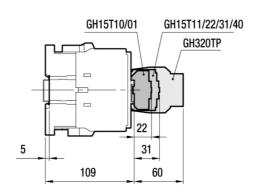

es                                   | AC Contactors 4 pole open type |
| IP Rating                                       | IP20                           |

| REFERENCES                                  |   |
|---------------------------------------------|---|
| IECEx Certificate                           | - |
| Supplier Declaration of Conformity:         | - |
| Installation Guide:                         | - |
| User Manual:                                | - |
| Manufacturer Datasheet:                     | - |
| Manufacturer Catalogue & Product Selection: | - |



## Catalogue No: GH15GN-04-110VAC

CONTACTOR 18.5kW 4P NC 110V AC COIL

Motor Control and Drives > Motor Starting and Protection > Contactors > Ghisalba Contactors > GH15 Contactor Range > 4 Pole Contactors 4 to 160kW









Dimension Diagram