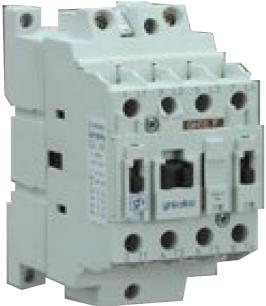

## CONTACTOR 18.5kW 4P NC 110V AC COIL

Motor Control and Drives > Motor Starting and Protection > Contactors > Ghisalba Contactors > GH15 Contactor Range > 4 Pole Contactors 4 to 160kW

Representative Photo Only (actual product may vary based on configuration selections)

## Contactor 4 pole 40A 18.5kW 4N/C 110V AC Coil

 Various contactor families, providing a wide variety of contactor sizes, offering economy and selection

| SPECIFICATIONS                                  |                                |
|-------------------------------------------------|--------------------------------|
| Component Type Motor Control and Drives         | Standard Contactor             |
| le, Rated Operational Current, AC-1, 415V, 40°C | 63 A@415V,40°C                 |
| le, Rated Operational Current, AC-1, 690V, 40°C | 63 A@690V,40°C                 |
| kW Rating, AC-3, 415V, 55°C                     | 18.5 kW @415V, 55°C            |
| le, Rated Operational Current, AC-3, 415V, 55°C | 40 A@415V,55°C                 |
| kW Rating, AC-3, 690V, 55°C                     | 18.5 kW @690V, 55°C            |
| le, Rated Operational Current, AC-3, 690V, 60°C | 18 A@690V,60°C                 |
| Number of Poles                                 | 4                              |
| Contact Configuration, Main Poles               | 4 NC main poles                |
| Coil Type                                       | Conventional type              |
| Coil Voltage                                    | 110 V AC V                     |
| Product Notes                                   | AC Contactors 4 pole open type |
| IP Rating                                       | IP20                           |