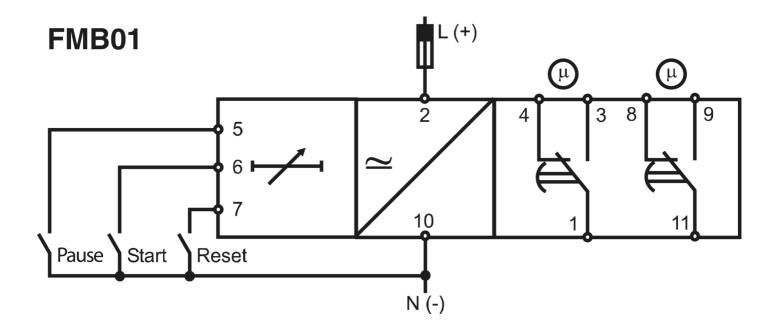

----------------------|
| IECEx Certificate                           | -                               |
| Supplier Declaration of Conformity:         | -                               |
| Installation Guide:                         | -                               |
| User Manual:                                | -                               |
| Manufacturer Datasheet:                     | FMB01DW24_ManufacturerDatasheet |
| Manufacturer Catalogue & Product Selection: | -                               |



**Dimension Diagram** 



# Catalogue No: FMB-01-D-W24

### TIMER 11 PIN M/FUNC 12-240VACDC SUPPLY 2 C/O 0.05S-300H

Timers and Control Relays > Timers, Time Switches and Counters > Time Delay Relays > Carlo Gavazzi Time Delay Relays > Multifunction Time Delay Relays > Plug-in





#### Connection / Wiring Diagram