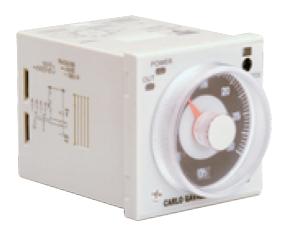

Representative Photo Only (actual product may vary based on configuration selections)

| SPECIFICATIONS                |                                                                        |
|-------------------------------|------------------------------------------------------------------------|
| Timing Function               | Multi-function                                                         |
| Time Range(s)                 | 100ms 1s<br>1 10s<br>6s 1min<br>1 10min<br>6min 1h<br>1 10h<br>10 100h |
| Power Consumption             | 4 VA / 1.5 W VA/W                                                      |
| Max. Operating Frequency      | 7200 cycles/hour                                                       |
| Nominal Frequency             | 45-65 Hz                                                               |
| Umin, Supply Voltage, DC, Min | 12 V DC                                                                |
| Umax, Supply Voltage, DC, Max | 240 V DC                                                               |
| Umin, Supply Voltage, AC, Min | 12 V AC                                                                |
| Umax, Supply Voltage, AC, Max | 240 V AC                                                               |
| Contact Configuration         | 2 CO                                                                   |
| Housing                       | 48x48mm Panel                                                          |
| Mounting                      | Plug-in                                                                |
| Time Setting Accuracy         | ≤5 %                                                                   |
| Height                        | 48 mm                                                                  |
| Width                         | 48 mm                                                                  |
| Depth                         | 85 mm                                                                  |