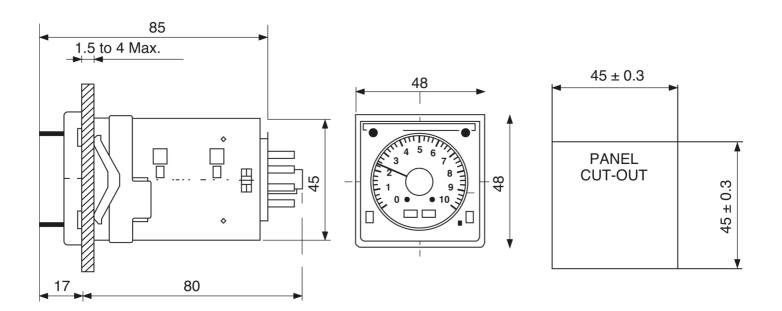

**Dimension Diagram** 

Representative Photo Only (actual product may vary based on configuration selections)

| SPECIFICATIONS                |                                                                        |
|-------------------------------|------------------------------------------------------------------------|
| Timing Function               | Multi-function                                                         |
| Time Range(s)                 | 100ms 1s<br>1 10s<br>6s 1min<br>1 10min<br>6min 1h<br>1 10h<br>10 100h |
| Power Consumption             | 4 VA / 1.5 W VA/W                                                      |
| Max. Operating Frequency      | 7200 cycles/hour                                                       |
| Nominal Frequency             | 45-65 Hz                                                               |
| Umin, Supply Voltage, DC, Min | 12 V DC                                                                |
| Umax, Supply Voltage, DC, Max | 240 V DC                                                               |
| Umin, Supply Voltage, AC, Min | 12 V AC                                                                |
| Umax, Supply Voltage, AC, Max | 240 V AC                                                               |
| Contact Configuration         | 2 CO                                                                   |
| Housing                       | 48x48mm Panel                                                          |
| Mounting                      | Plug-in                                                                |
| Time Setting Accuracy         | ≤5 %                                                                   |
| Height                        | 48 mm                                                                  |
| Width                         | 48 mm                                                                  |
| Depth                         | 85 mm                                                                  |