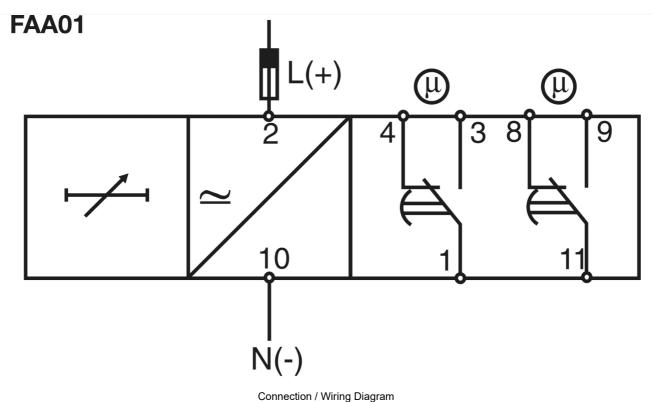

#### TIMER 11 PIN ON DELAY 12-240VACDC SUPPLY 2 C/O 0.05S-300H

Timers and Control Relays > Timers, Time Switches and Counters > Time Delay Relays > Carlo Gavazzi Time Delay Relays > ON Delay Relays > Plug-in

Time delay relay, on delay, 12 - 240V AC/DC, 2 C/O, Panel mount

- Multitude of timing functions available from the entire Carlo Gavazzi range (On Delay, Interval, Off Delay, One Shot, Star-Delta, and Recycler) for practically every application.
- Available in either DIN or Panel mount to suit your preference.
- Variety of relay output types (SPDT,DPDT) and adjustable timing ranges available, dependent on your switching requirements.
- International certifications and wide install base ensuring delivery of a quality tested product.

Representative Photo Only (actual product may vary based on configuration selections)

| SPECIFICATIONS                    |                                                                                |
|-----------------------------------|--------------------------------------------------------------------------------|
| Timing Function                   | ON Delay                                                                       |
| Time Range(s)                     | 50ms 3s<br>500ms 30s<br>5 300s<br>30s 30min<br>5 300min<br>30min 30h<br>5 300h |
| Power Consumption                 | 4 / 1.5 VA/W                                                                   |
| Nominal Frequency                 | 45-65 Hz                                                                       |
| Umin, Supply Voltage, DC, Min     | 12 V DC                                                                        |
| Umax, Supply Voltage, DC, Max     | 240 V DC                                                                       |
| Umin, Supply Voltage, AC, Min     | 12 V AC                                                                        |
| Umax, Supply Voltage, AC, Max     | 240 V AC                                                                       |
| Supply Voltage                    | 12 to 240 VAC/DC                                                               |
| Contact Ratings DC12 at 24 V DC   | 5 A                                                                            |
| Contact Ratings DC 13 at 24 V DC  | 2.5 A                                                                          |
| Contact Ratings AC 15 at 250 V AC | 2.5                                                                            |
| Contact Ratings AC 1 at 250 V AC  | 8 A                                                                            |
| Contact Configuration             | 2 CO                                                                           |
| Housing                           | 48x48mm Panel                                                                  |
| Mounting                          | Panel Mount                                                                    |
| Time Setting Accuracy             | ≤ 5 % %                                                                        |
| Height                            | 48 mm                                                                          |
| Width                             | 48 mm                                                                          |
| Depth                             | 85 mm                                                                          |