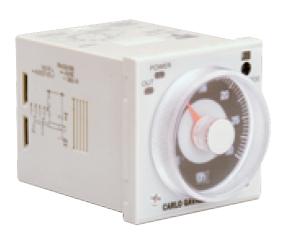

Representative Photo Only (actual product may vary based on configuration selections)

| SPECIFICATIONS                    |                                                                                |
|-----------------------------------|--------------------------------------------------------------------------------|
| Timing Function                   | ON Delay                                                                       |
| Time Range(s)                     | 50ms 3s<br>500ms 30s<br>5 300s<br>30s 30min<br>5 300min<br>30min 30h<br>5 300h |
| Power Consumption                 | 4 / 1.5 VA/W                                                                   |
| Nominal Frequency                 | 45-65 Hz                                                                       |
| Umin, Supply Voltage, DC, Min     | 12 V DC                                                                        |
| Umax, Supply Voltage, DC, Max     | 240 V DC                                                                       |
| Umin, Supply Voltage, AC, Min     | 12 V AC                                                                        |
| Umax, Supply Voltage, AC, Max     | 240 V AC                                                                       |
| Supply Voltage                    | 12 to 240 VAC/DC                                                               |
| Contact Ratings DC12 at 24 V DC   | 5 A                                                                            |
| Contact Ratings DC 13 at 24 V DC  | 2.5 A                                                                          |
| Contact Ratings AC 15 at 250 V AC | 2.5                                                                            |
| Contact Ratings AC 1 at 250 V AC  | 8 A                                                                            |
| Contact Configuration             | 2 CO                                                                           |
| Housing                           | 48x48mm Panel                                                                  |
| Mounting                          | Panel Mount                                                                    |
| Time Setting Accuracy             | ≤ 5 % %                                                                        |
| Height                            | 48 mm                                                                          |
| Width                             | 48 mm                                                                          |
| Depth                             | 85 mm                                                                          |