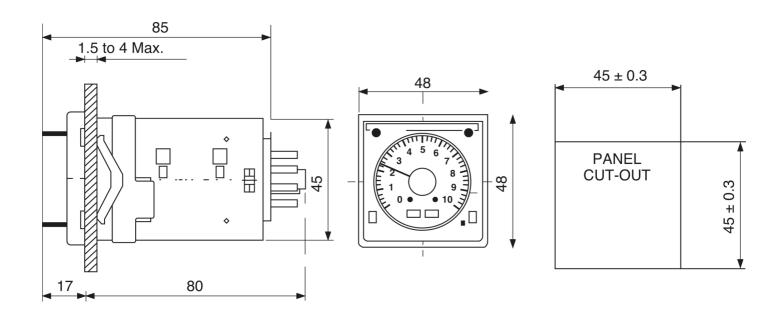

**Dimension Diagram** 

Representative Photo Only (actual product may vary based on configuration selections)

| SPECIFICATIONS                    |                                                                                |
|-----------------------------------|--------------------------------------------------------------------------------|
| Timing Function                   | ON Delay                                                                       |
| Time Range(s)                     | 50ms 3s<br>500ms 30s<br>5 300s<br>30s 30min<br>5 300min<br>30min 30h<br>5 300h |
| Power Consumption                 | 4 / 1.5 VA/W                                                                   |
| Nominal Frequency                 | 45-65 Hz                                                                       |
| Umin, Supply Voltage, DC, Min     | 12 V DC                                                                        |
| Umax, Supply Voltage, DC, Max     | 240 V DC                                                                       |
| Umin, Supply Voltage, AC, Min     | 12 V AC                                                                        |
| Umax, Supply Voltage, AC, Max     | 240 V AC                                                                       |
| Supply Voltage                    | 12 to 240 VAC/DC                                                               |
| Contact Ratings DC12 at 24 V DC   | 5 A                                                                            |
| Contact Ratings DC 13 at 24 V DC  | 2.5 A                                                                          |
| Contact Ratings AC 15 at 250 V AC | 2.5                                                                            |
| Contact Ratings AC 1 at 250 V AC  | 8 A                                                                            |
| Contact Configuration             | 2 CO                                                                           |
| Housing                           | 48x48mm Panel                                                                  |
| Mounting                          | Panel Mount                                                                    |
| Time Setting Accuracy             | ≤ 5 % %                                                                        |
| Height                            | 48 mm                                                                          |
| Width                             | 48 mm                                                                          |
| Depth                             | 85 mm                                                                          |