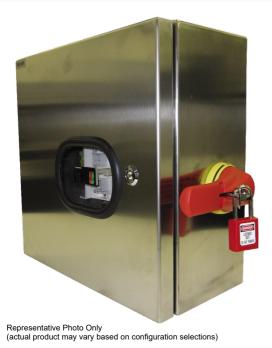

## **ENCLOSED STAINLESS ESS 32BR 3P 400A**

Power Distribution and Protection > Isolators and Transfer Switches > Enclosed Isolating Switches > Socomec Enclosed Isolating Switches > ESS Enclosed Stainless Steel Load Break Switches > 3P ESS Enclosed 32BR Load Break Switches

## ENCL SIDER SW 400A 3P SML

- Using 32BR32 safety visual load break switches
- 50 to 800A in 3 and 4 pole
- Flag indication through window
- "S" handle with metal locking lever standard
- Interlock prevents door opening when switch is ON
- Interlock prevents switch operation when door is open
- Earth and Neutral Bars included
- Optional aluminium handle
- Optional stainless steel handle (extra wide enclosure needed)