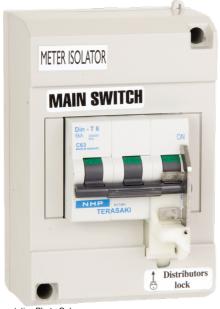

#### POLE COVER 4 WAY DIN-T & 3P 63A 6kA MCB C CURVE LOCKDIN

Power Distribution and Protection > Distribution Boards > Loadcentre Assemblies > DIN-T Range of Loadcentres > DTPC Pole Covers > Surface Mounted Pole Cover-Packs (Complete with MCB)

Representative Photo Only (actual product may vary based on configuration selections)

# POLE COVER 4 WAY DIN-T & 3P 63A 10kA MCB C CURVE LOCKDIN-ASS

- Comes complete with captive locking device LockDIN<sup>TM</sup>
- Suitable as meter isolator

| SPECIFICATIONS                                 |                              |
|------------------------------------------------|------------------------------|
| Product Series                                 | DTPC                         |
| Component Type Power Distribution & Protection | Pole cover pack              |
| IP Rating                                      | IP30                         |
| Number of Poles                                | 3                            |
| Trip Curve                                     | С                            |
| MCB Type                                       | DIN Profile                  |
| Material, Body / Housing                       | ABS material                 |
| Colour, Body / Housing                         | Light Grey (RAL 7035) colour |
| Ue, rated operational voltage, AC, 3ph, nom    | 415 V AC                     |
| Ue, rated operational voltage, AC, 1ph, nom    | 240 V AC                     |
| In, Rated Current                              | 63 A                         |
| Icn, Rated Short Circuit Capacity              | 10 kA                        |
| Mounting                                       | Surface Mount                |
| Height                                         | 139 mm                       |
| Width                                          | 88 mm                        |
| Depth                                          | 61 mm                        |
| Standards Compliance                           | AS/NZS 3132                  |