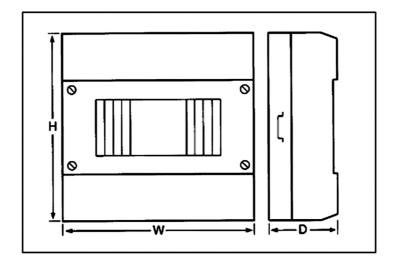

### Dimensions (mm)

| Poles | Height | Width | Depth |
|-------|--------|-------|-------|
| 2     | 139    | 51    | 61    |
| 4     | 139    | 88    | 61    |

**Dimension Diagram** 