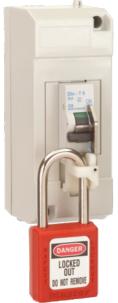

POLE COVER 2 WAY DIN-T & 1P 63A 6kA MCB C CURVE LOCKDIN-ASS

- Comes complete with captive locking device LockDIN™
- Suitable as meter isolator

Representative Photo Only (actual product may vary based on configuration selections)