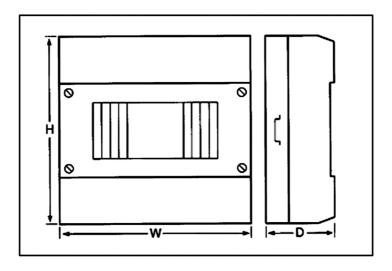

### Dimensions (mm)

| Poles | Height | Width | Depth |
|-------|--------|-------|-------|
| 2     | 139    | 51    | 61    |
| 4     | 139    | 88    | 61    |

**Dimension Diagram** 