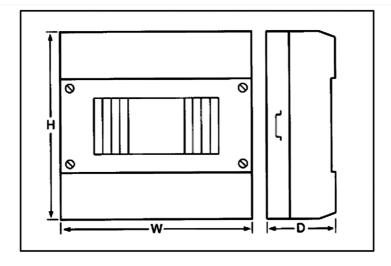

### Dimensions (mm)

| Poles | Height | Width | Depth |
|-------|--------|-------|-------|
| 2     | 139    | 51    | 61    |
| 4     | 139    | 88    | 61    |

**Dimension Diagram** 