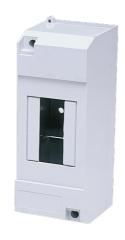

#### POLE COVER 2 WAY DIN-T SUIT 1P LOCKDIN

- 2 to 72 poles
- Surface mount or flush mount
- Insulated and metal
- Weatherproof

Representative Photo Only (actual product may vary based on configuration selections)