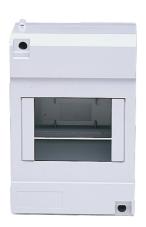

#### POLE COVER 2 WAY DIN-T SUIT 1P LOCKDIN

- 2 to 72 poles
- Surface mount or flush mount
- Insulated and metal
- Weatherproof

Representative Photo Only (actual product may vary based on configuration selections)