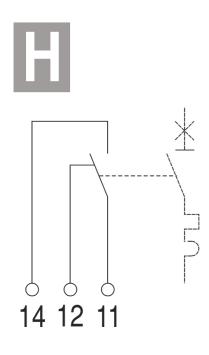

## **Function H**

Connection / Wiring Diagram

#### Auxiliary Contact Silver Contacts- suits DSRCBS

- Din-T auxiliary contacts indicate main contact position of the associated main device. 'H' = Auxiliary Switch
- Din-T alarm contacts indicate if main device has tripped. 'S' = Alarm Switch
- These auxiliaries are field fitable and feature a changeover contact