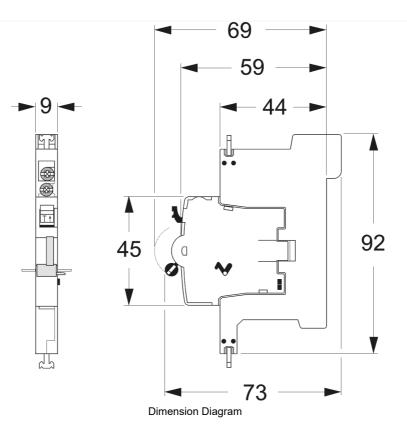

Representative Photo Only

(actual product may vary based on configuration selections)

| SPECIFICATIONS                                 |                         |
|------------------------------------------------|-------------------------|
| Product Series                                 | DIN-T                   |
| Component Type Power Distribution & Protection | Auxiliary Contact       |
| Wire / Conductor Size, Flex Cable, Max         | 2.5 mm <sup>2</sup> max |
| Wire / Conductor Size, Rigid Cable, Max        | 2.5 mm <sup>2</sup> max |
| Electrical Service Life at Un, In              | 10000 cycles            |
| Weight                                         | 0.07 kg                 |
| Standards Compliance                           | AS/NZS 61009            |
| DEEEDENCES                                     |                         |