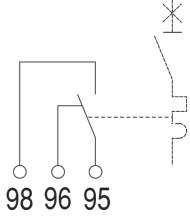

#### Auxiliary Contact Silver Contacts- suits DSRCBS

- Din-T auxiliary contacts indicate main contact position of the associated main device. 'H' = Auxiliary Switch
- Din-T alarm contacts indicate if main device has tripped. 'S' = Alarm Switch
- These auxiliaries are field fitable and feature a changeover contact