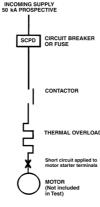

|   | Accessory |
| Width                                          |   | 300 mm    |
| REFERENCES                                     |   |           |
| IECEx Certificate                              | - |           |
| Supplier Declaration of Conformity:            | - |           |
| Installation Guide:                            | - |           |
| User Manual:                                   | - |           |
| Manufacturer Datasheet:                        | - |           |
| Manufacturer Catalogue<br>& Product Selection: | - |           |



## Catalogue No: **DIN-300**

## DINRAIL ALUMINIUM 300mm DRILLED

Motor Control and Drives > Motor Starting and Protection > Assembled Motor Starters > Sprecher + Schuh Motor Starters > Accessories for Assembled Motor Starters > DIN Rail





Technical Diagram