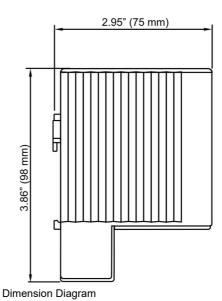

#### Convection heater 120-240V Ac/DC H98xW38xD75mm 20W

- Double insulated
- 120-240 V AC/DC (min 110V, max 265V)
- Low surface temperature

| SPECIFICATIONS                                        |                                                                                            |
|-------------------------------------------------------|--------------------------------------------------------------------------------------------|
| Product Series                                        | CS060/CSK060                                                                               |
| Component Type Heaters Filter Fans Regulating Devices | Convection Heater                                                                          |
| Heating Capacity, Ambient 20°C                        | 20 W @20°C                                                                                 |
| Material, Body / Housing                              | Plastic material                                                                           |
| Heating Element                                       | PTC Thermistor                                                                             |
| Ue, Rated Operational Voltage, AC, min                | 110 V AC                                                                                   |
| Ue, Rated Operational Voltage, AC, max                | 265 V AC                                                                                   |
| Ue, Rated Operational Voltage, DC, min                | 110 V DC                                                                                   |
| Ue, Rated Operational Voltage, DC, max                | 265 V DC                                                                                   |
| Details, Voltage                                      | Operating with voltages below 140V Voltage AC/DC reduces heating performance by approx 10% |
| Rated Frequency                                       | 50 / 60 Hz                                                                                 |
| Inrush Current, Max                                   | 2.5 A                                                                                      |
| Pre-Fuse T (time delay)                               | 2 A                                                                                        |
| Surface temperature, Max                              | 85 °C                                                                                      |
| Details, Temperature                                  | Surface temperature max +85°C, except upper protective grill (max +20°C)                   |
| Mounting (Multiple)                                   | DIN-35 Rail Mount                                                                          |
| Details, Installation Position                        | Vertical airflow (air outlet up, connection on bottom) position                            |
| IP Rating                                             | IP20                                                                                       |
| Protection Class, Heater                              | II Heater                                                                                  |
| Connection                                            | 2 pole terminal 2.5 mm², torque 0.8 Nm max                                                 |
| Integrated Thermostat                                 | No Y/N                                                                                     |
| Height                                                | 98 mm                                                                                      |
| Width                                                 | 38 mm                                                                                      |
| Depth                                                 | 75 mm                                                                                      |
| Weight                                                | 0.3 kg                                                                                     |
| Operating Temperature, Min                            | -45 °C min                                                                                 |
| Operating Temperature, Max                            | 70 °C max                                                                                  |