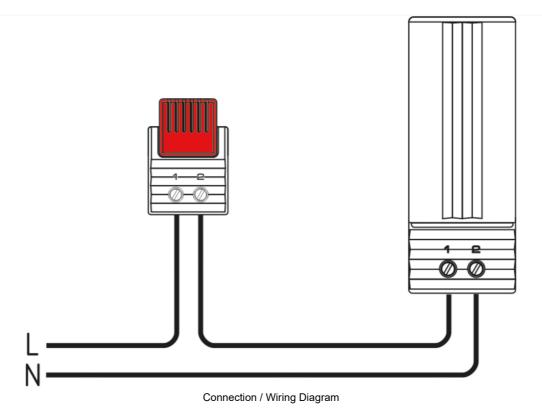

#### Convection heater 120-240V Ac/DC H98xW38xD75mm 20W

- Double insulated
- 120-240 V AC/DC (min 110V, max 265V)
- Low surface temperature

| SPECIFICATIONS                                        |                                                                                            |
|-------------------------------------------------------|--------------------------------------------------------------------------------------------|
| Product Series                                        | CS060/CSK060                                                                               |
| Component Type Heaters Filter Fans Regulating Devices | Convection Heater                                                                          |
| Heating Capacity, Ambient 20°C                        | 20 W @20°C                                                                                 |
| Material, Body / Housing                              | Plastic material                                                                           |
| Heating Element                                       | PTC Thermistor                                                                             |
| Ue, Rated Operational Voltage, AC, min                | 110 V AC                                                                                   |
| Ue, Rated Operational Voltage, AC, max                | 265 V AC                                                                                   |
| Ue, Rated Operational Voltage, DC, min                | 110 V DC                                                                                   |
| Ue, Rated Operational Voltage, DC, max                | 265 V DC                                                                                   |
| Details, Voltage                                      | Operating with voltages below 140V Voltage AC/DC reduces heating performance by approx 10% |
| Rated Frequency                                       | 50 / 60 Hz                                                                                 |
| Inrush Current, Max                                   | 2.5 A                                                                                      |
| Pre-Fuse T (time delay)                               | 2 A                                                                                        |
| Surface temperature, Max                              | 85 °C                                                                                      |
| Details, Temperature                                  | Surface temperature max +85°C, except upper protective grill (max +20°C)                   |
| Mounting (Multiple)                                   | DIN-35 Rail Mount                                                                          |
| Details, Installation Position                        | Vertical airflow (air outlet up, connection on bottom) position                            |
| IP Rating                                             | IP20                                                                                       |
| Protection Class, Heater                              | II Heater                                                                                  |
| Connection                                            | 2 pole terminal 2.5 mm², torque 0.8 Nm max                                                 |
| Integrated Thermostat                                 | No Y/N                                                                                     |
| Height                                                | 98 mm                                                                                      |
| Width                                                 | 38 mm                                                                                      |
| Depth                                                 | 75 mm                                                                                      |
| Weight                                                | 0.3 kg                                                                                     |
| Operating Temperature, Min                            | -45 °C min                                                                                 |
| Operating Temperature, Max                            | 70 °C max                                                                                  |