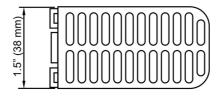

#### Convection heater 120-240V Ac/DC H98xW38xD75mm 20W

- Double insulated
- 120-240 V AC/DC (min 110V, max 265V)
- Low surface temperature

| SPECIFICATIONS                                        |                                                                                            |
|-------------------------------------------------------|--------------------------------------------------------------------------------------------|
| Product Series                                        | CS060/CSK060                                                                               |
| Component Type Heaters Filter Fans Regulating Devices | Convection Heater                                                                          |
| Heating Capacity, Ambient 20°C                        | 20 W @20°C                                                                                 |
| Material, Body / Housing                              | Plastic material                                                                           |
| Heating Element                                       | PTC Thermistor                                                                             |
| Ue, Rated Operational Voltage, AC, min                | 110 V AC                                                                                   |
| Ue, Rated Operational Voltage, AC, max                | 265 V AC                                                                                   |
| Ue, Rated Operational Voltage, DC, min                | 110 V DC                                                                                   |
| Ue, Rated Operational Voltage, DC, max                | 265 V DC                                                                                   |
| Details, Voltage                                      | Operating with voltages below 140V Voltage AC/DC reduces heating performance by approx 10% |
| Rated Frequency                                       | 50 / 60 Hz                                                                                 |
| Inrush Current, Max                                   | 2.5 A                                                                                      |
| Pre-Fuse T (time delay)                               | 2 A                                                                                        |
| Surface temperature, Max                              | 85 °C                                                                                      |
| Details, Temperature                                  | Surface temperature max +85°C, except upper protective grill (max +20°C)                   |
| Mounting (Multiple)                                   | DIN-35 Rail Mount                                                                          |
| Details, Installation Position                        | Vertical airflow (air outlet up, connection on bottom) position                            |
| IP Rating                                             | IP20                                                                                       |
| Protection Class, Heater                              | II Heater                                                                                  |
| Connection                                            | 2 pole terminal 2.5 mm², torque 0.8 Nm max                                                 |
| Integrated Thermostat                                 | No Y/N                                                                                     |
| Height                                                | 98 mm                                                                                      |
| Width                                                 | 38 mm                                                                                      |
| Depth                                                 | 75 mm                                                                                      |
| Weight                                                | 0.3 kg                                                                                     |
| Operating Temperature, Min                            | -45 °C min                                                                                 |
| Operating Temperature, Max                            | 70 °C max                                                                                  |