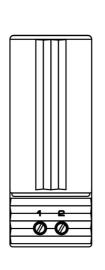

#### Convection heater 120-240V Ac/DC H98xW38xD75mm 20W

- Double insulated
- 120-240 V AC/DC (min 110V, max 265V)
- Low surface temperature

| SPECIFICATIONS                                        |                                                                                            |
|-------------------------------------------------------|--------------------------------------------------------------------------------------------|
| Product Series                                        | CS060/CSK060                                                                               |
| Component Type Heaters Filter Fans Regulating Devices | Convection Heater                                                                          |
| Heating Capacity, Ambient 20°C                        | 20 W @20°C                                                                                 |
| Material, Body / Housing                              | Plastic material                                                                           |
| Heating Element                                       | PTC Thermistor                                                                             |
| Ue, Rated Operational Voltage, AC, min                | 110 V AC                                                                                   |
| Ue, Rated Operational Voltage, AC, max                | 265 V AC                                                                                   |
| Ue, Rated Operational Voltage, DC, min                | 110 V DC                                                                                   |
| Ue, Rated Operational Voltage, DC, max                | 265 V DC                                                                                   |
| Details, Voltage                                      | Operating with voltages below 140V Voltage AC/DC reduces heating performance by approx 10% |
| Rated Frequency                                       | 50 / 60 Hz                                                                                 |
| Inrush Current, Max                                   | 2.5 A                                                                                      |
| Pre-Fuse T (time delay)                               | 2 A                                                                                        |
| Surface temperature, Max                              | 85 °C                                                                                      |
| Details, Temperature                                  | Surface temperature max +85°C, except upper protective grill (max +20°C)                   |
| Mounting (Multiple)                                   | DIN-35 Rail Mount                                                                          |
| Details, Installation Position                        | Vertical airflow (air outlet up, connection on bottom) position                            |
| IP Rating                                             | IP20                                                                                       |
| Protection Class, Heater                              | II Heater                                                                                  |
| Connection                                            | 2 pole terminal 2.5 mm², torque 0.8 Nm max                                                 |
| Integrated Thermostat                                 | No Y/N                                                                                     |
| Height                                                | 98 mm                                                                                      |
| Width                                                 | 38 mm                                                                                      |
| Depth                                                 | 75 mm                                                                                      |
| Weight                                                | 0.3 kg                                                                                     |
| Operating Temperature, Min                            | -45 °C min                                                                                 |
| Operating Temperature, Max                            | 70 °C max                                                                                  |