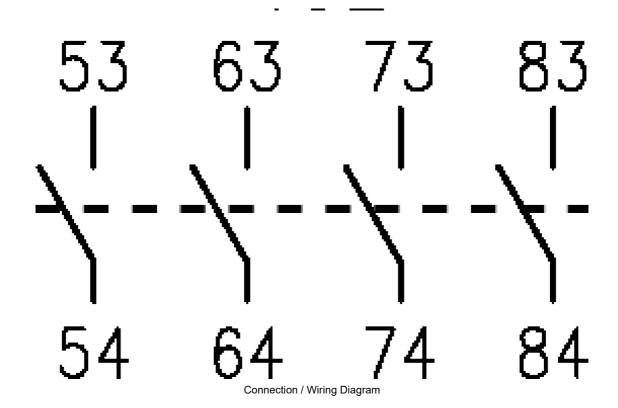

## Auxiliary contact 4N/O top mount ts CA8 -01, CS8

Representative Photo Only (actual product may vary based on configuration selections)

| SPECIFICATIONS                          |                                      |
|-----------------------------------------|--------------------------------------|
| Product Series                          | CA8 Accessories and Spare Parts      |
| Component Type Motor Control and Drives | Accessory                            |
| Contactor Accessory / Spare Part Type   | Auxiliary Contact                    |
| Contact Configuration                   | 4 NO                                 |
| Details, Contactor                      | CA8-512, CS8                         |
| Terminal Numbering                      | 53-54, 63-64, 73-74, 83-84 numbering |
| Auxiliary Contact Type                  | Bifurcated                           |
| Number of Poles                         | 4                                    |
| Mounting                                | DIN-35 Rail Mount                    |
| Switching Voltage, Min                  | 15 V                                 |
| Switching current, Min                  | 2 mA                                 |
| Compatible Product Series'              | zzzCA8                               |