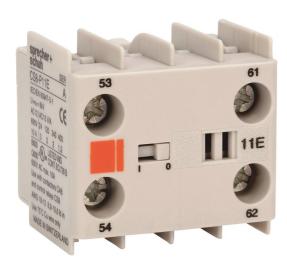

## Auxiliary contact 1N/O 1N/C top mount ts CA8 -01, CS8

Representative Photo Only (actual product may vary based on configuration selections)

| SPECIFICATIONS                          |                                 |
|-----------------------------------------|---------------------------------|
| Product Series                          | CA8 Accessories and Spare Parts |
| Component Type Motor Control and Drives | Accessory                       |
| Contactor Accessory / Spare Part Type   | Auxiliary Contact               |
| Contact Configuration                   | 1 NO + 1 NC                     |
| Details, Contactor                      | CA8-512, CS8                    |
| Terminal Numbering                      | 53-54, 61-62 numbering          |
| Auxiliary Contact Type                  | Bifurcated                      |
| Number of Poles                         | 2                               |
| Mounting                                | DIN-35 Rail Mount               |
| Switching Voltage, Min                  | 15 V                            |
| Switching current, Min                  | 2 mA                            |
| Compatible Product Series'              | zzzCA8                          |