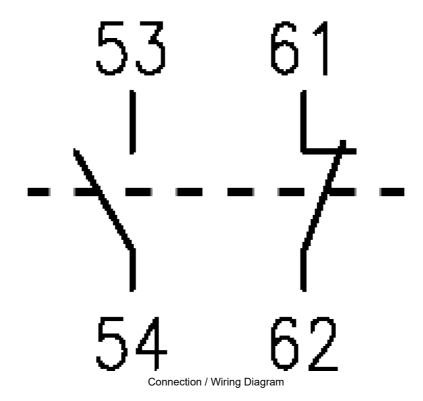

## Auxiliary contact 1N/O 1N/C top mount ts CA8 -01, CS8

Representative Photo Only (actual product may vary based on configuration selections)

| SPECIFICATIONS                          |                                 |
|-----------------------------------------|---------------------------------|
| Product Series                          | CA8 Accessories and Spare Parts |
| Component Type Motor Control and Drives | Accessory                       |
| Contactor Accessory / Spare Part Type   | Auxiliary Contact               |
| Contact Configuration                   | 1 NO + 1 NC                     |
| Details, Contactor                      | CA8-512, CS8                    |
| Terminal Numbering                      | 53-54, 61-62 numbering          |
| Auxiliary Contact Type                  | Bifurcated                      |
| Number of Poles                         | 2                               |
| Mounting                                | DIN-35 Rail Mount               |
| Switching Voltage, Min                  | 15 V                            |
| Switching current, Min                  | 2 mA                            |
| Compatible Product Series'              | zzzCA8                          |