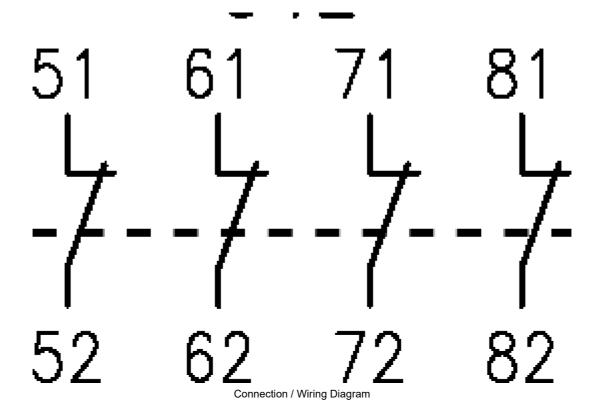

### Auxiliary contact 4N/C top mount ts CA8 -01, CS8

Representative Photo Only (actual product may vary based on configuration selections)

| SPECIFICATIONS                          |                                      |
|-----------------------------------------|--------------------------------------|
| Product Series                          | CA8 Accessories and Spare Parts      |
| Component Type Motor Control and Drives | Accessory                            |
| Contactor Accessory / Spare Part Type   | Auxiliary Contact                    |
| Contact Configuration                   | 4 NC                                 |
| Details, Contactor                      | CA8-512, CS8                         |
| Terminal Numbering                      | 51-52, 61-62, 71-72, 81-82 numbering |
| Auxiliary Contact Type                  | Bifurcated                           |
| Number of Poles                         | 4                                    |
| Mounting                                | DIN-35 Rail Mount                    |
| Switching Voltage, Min                  | 15 V                                 |
| Switching current, Min                  | 2 mA                                 |
| Compatible Product Series'              | zzzCA8                               |