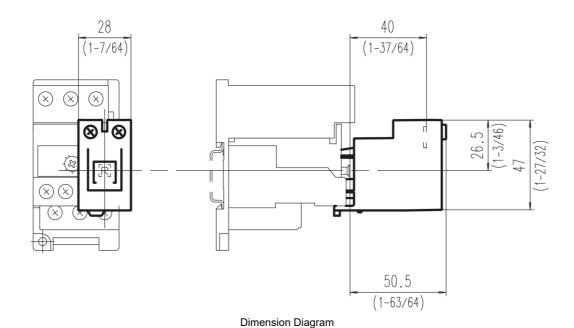

| SPECIFICATIONS                               |                                          |
|----------------------------------------------|------------------------------------------|
| Product Series                               | CT8/CT7                                  |
| Component Type Motor Control and Drives      | Accessory                                |
| Un, Nominal Operational Voltage, AC          | 110 V AC                                 |
| Rated Frequency                              | 50 / 60 Hz                               |
| Notes                                        | Remote reset magnet to suit CT 7N & CT 8 |
|                                              | Not suitable for CT 7N-85-C_ P           |
| Rated Operation Voltage                      | 690 V AC                                 |
| REFERENCES  IECEx Certificate -              |                                          |
| Supplier Declaration of Conformity:          |                                          |
| Installation Guide: -                        |                                          |
| User Manual: -                               |                                          |
| Manufacturer Datasheet: -                    |                                          |
| Manufacturer Catalogue  & Product Selection: |                                          |