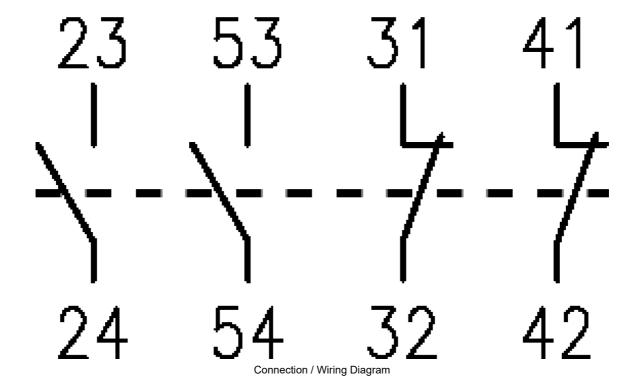

### Auxiliary contact 2N/C 2N/C top mount ts CA8 -10

Representative Photo Only (actual product may vary based on configuration selections)

| SPECIFICATIONS                          |                                      |
|-----------------------------------------|--------------------------------------|
| Product Series                          | CA8 Accessories and Spare Parts      |
| Component Type Motor Control and Drives | Accessory                            |
| Contactor Accessory / Spare Part Type   | Auxiliary Contact                    |
| Contact Configuration                   | 2 NO + 2 NC                          |
| Details, Contactor                      | CA8-512                              |
| Terminal Numbering                      | 23-24, 53-54, 31-32, 41-42 numbering |
| Auxiliary Contact Type                  | Bifurcated                           |
| Number of Poles                         | 4                                    |
| Mounting                                | DIN-35 Rail Mount                    |
| Switching Voltage, Min                  | 15 V                                 |
| Switching current, Min                  | 2 mA                                 |
| Compatible Product Series'              | zzzCA8                               |